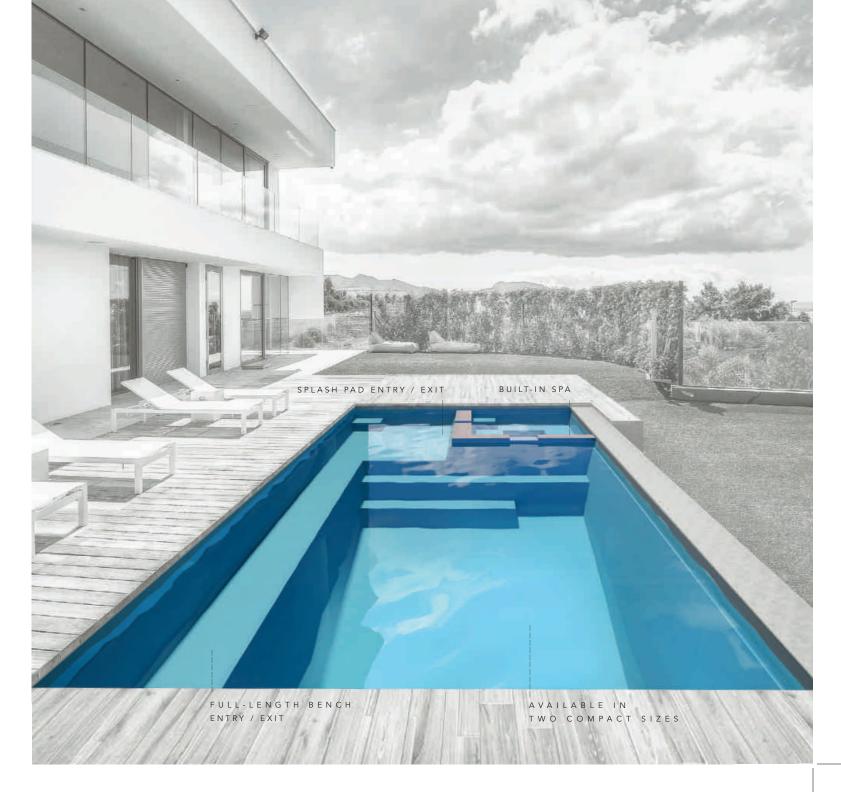

## $\mathsf{T}\;\mathsf{H}\;\mathsf{E}\;\;\mathsf{V}\;\mathsf{O}\;\mathsf{G}\;\mathsf{U}\;\mathsf{E}^{\;\scriptscriptstyle\mathsf{TM}}$

DREAMCATCHER PORTFOLIO

The VOGUE Collection was designed for those who enjoy standing out in the crowd and being bold. While the pool design itself is a classic rectangular shape, the entry area features an extravagant splash pad area that serves as the perfect perch in which to relax, play with the kids or pets, or simply enjoy the view around you. The VOGUE is your statement for not being second-best and enjoying what the world has to offer you and your family.

The VOGUE is all about making statements and it starts with the splash pad – or as we like to call it, your stage. The platform is 8 feet 10 inches in width at the base of the pool. It extends 10 feet 6 inches in length making it one of the boldest design statements you will find in a swimming pool. It allows you to enjoy the comforts of the sun and the water for a dream come true.