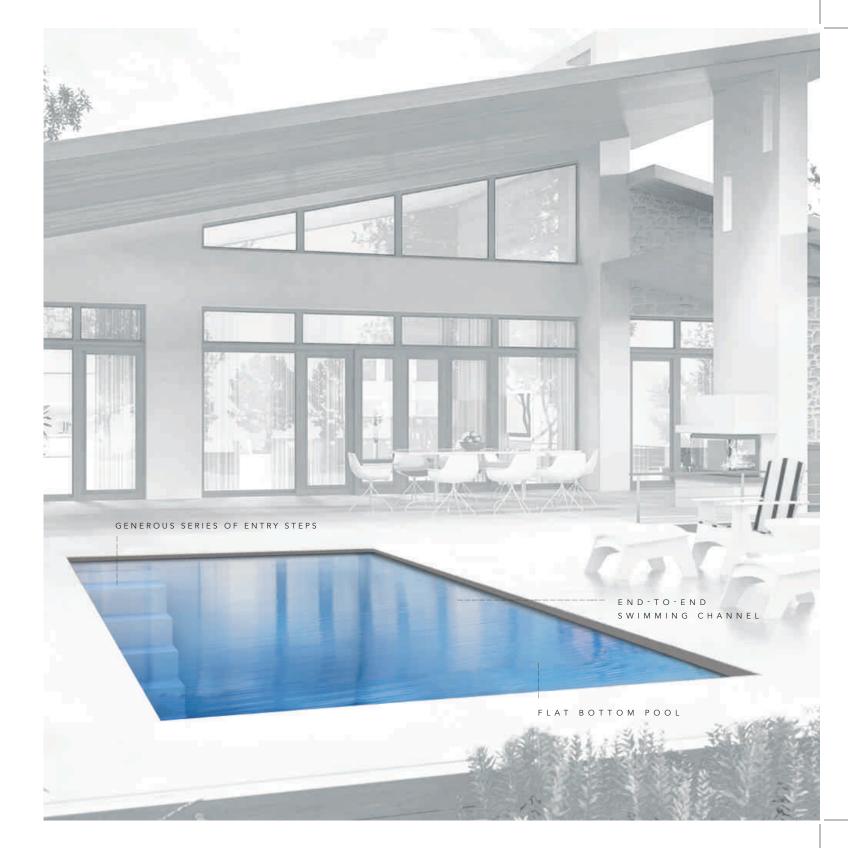

## $\mathsf{T}\;\mathsf{H}\;\mathsf{E}\;\;\mathsf{V}\;\mathsf{O}\;\mathsf{G}\;\mathsf{U}\;\mathsf{E}^{\;\scriptscriptstyle\mathsf{TM}}$

DREAMCATCHER PORTFOLIO

The VOGUE Collection was designed for those who enjoy standing out in the crowd and being bold. While the pool design itself is a classic rectangular shape, the entry area features an extravagant splash pad area that serves as the perfect perch in which to relax, play with the kids or pets, or simply enjoy the view around you. The VOGUE is your statement for not being second-best and enjoying what the world has to offer you and your family.

| Length  | Width  | Shallow Depth | Deep Depth |
|---------|--------|---------------|------------|
| 201.011 | 45/5// | 41.0//        | E/ 40//    |

Splash Pad Water Depth is approximately 19"

The VOGUE is available in three lengths (30, 35 and 40 feet) with a shared width of 15′ 5″. It offers an end-to-end swimming channel even with its dramatic splash pad / stage. It also features a deep end step out seat and bench for easier exit or a moment of rest. It has a gentle slope (under 7%) that allows for a versatile swimming experience.

The VOGUE is all about making statements and it starts with the splash pad – or as we like to call it, your stage. The platform is 8 feet 10 inches in width at the base of the pool. It extends 10 feet 6 inches in length making it one of the boldest design statements you will find in a swimming pool. It allows you to enjoy the comforts of the sun and the water for a dream come true.