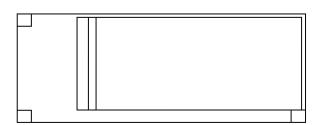

## $\mathsf{T}\;\mathsf{H}\;\mathsf{E}\;\;\mathsf{V}\;\mathsf{O}\;\mathsf{G}\;\mathsf{U}\;\mathsf{E}^{\;\scriptscriptstyle\mathsf{TM}}$

DREAMCATCHER PORTFOLIO

The VOGUE Collection was designed for those who enjoy standing out in the crowd and being bold. While the pool design itself is a classic rectangular shape, the entry area features an extravagant splash pad area that serves as the perfect perch in which to relax, play with the kids or pets, or simply enjoy the view around you. The VOGUE is your statement for not being second-best and enjoying what the world has to offer you and your family.

| Length  | Width  | Shallow Depth | Deep Depth |
|---------|--------|---------------|------------|
| 201.011 | 45/5// | 41.0//        | E/ 40//    |

Splash Pad Water Depth is approximately 19"

The VOGUE is available in three lengths (30, 35 and 40 feet) with a shared width of 15′ 5″. It offers an end-to-end swimming channel even with its dramatic splash pad / stage. It also features a deep end step out seat and bench for easier exit or a moment of rest. It has a gentle slope (under 7%) that allows for a versatile swimming experience.

The VOGUE is all about making statements and it starts with the splash pad – or as we like to call it, your stage. The platform is 8 feet 10 inches in width at the base of the pool. It extends 10 feet 6 inches in length making it one of the boldest design statements you will find in a swimming pool. It allows you to enjoy the comforts of the sun and the water for a dream come true.