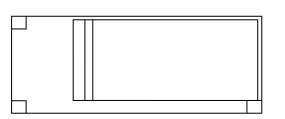

## $\mathsf{T}\;\mathsf{H}\;\mathsf{E}\;\;\mathsf{V}\;\mathsf{O}\;\mathsf{G}\;\mathsf{U}\;\mathsf{E}^{\;\scriptscriptstyle\mathsf{TM}}$

DREAMCATCHER PORTFOLIO

The VOGUE Collection was designed for those who enjoy standing out in the crowd and being bold. While the pool design itself is a classic rectangular shape, the entry area features an extravagant splash pad area that serves as the perfect perch in which to relax, play with the kids or pets, or simply enjoy the view around you. The VOGUE is your statement for not being second-best and enjoying what the world has to offer you and your family.

| Length  | Width  | Shallow Depth | Deep Depth |
|---------|--------|---------------|------------|
| 201.011 | 45/5// | 41.0//        | E/ 40//    |

Splash Pad Water Depth is approximately 19"

The VOGUE is available in three lengths (30, 35 and 40 feet) with a shared width of 15′ 5″. It offers an end-to-end swimming channel even with its dramatic splash pad / stage. It also features a deep end step out seat and bench for easier exit or a moment of rest. It has a gentle slope (under 7%) that allows for a versatile swimming experience.

The VOGUE is all about making statements and it starts with the splash pad – or as we like to call it, your stage. The platform is 8 feet 10 inches in width at the base of the pool. It extends 10 feet 6 inches in length making it one of the boldest design statements you will find in a swimming pool. It allows you to enjoy the comforts of the sun and the water for a dream come true.