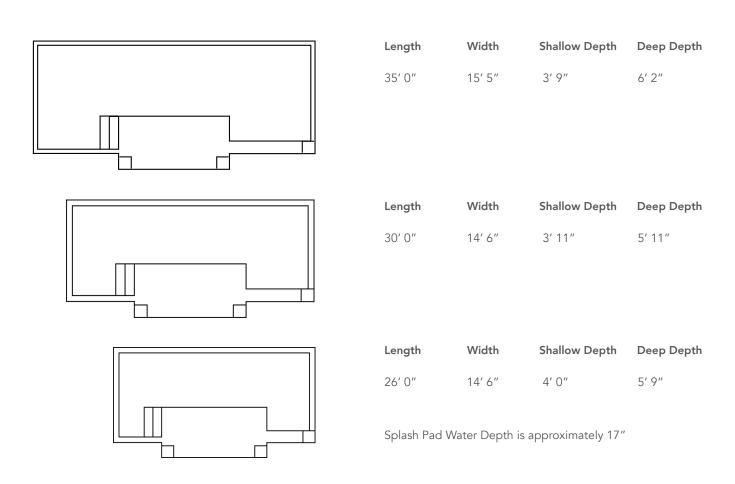

| Length | Width  | Shallow Depth | Deep Dep |
|--------|--------|---------------|----------|
| 40′ 0″ | 15′ 5″ | 4′ 0″         | 6′ 6″    |

| Length | Width  | Shallow Depth | Deep Depth |
|--------|--------|---------------|------------|
| 35′ 0″ | 15′ 5″ | 4′ 0″         | 6′ 2″      |

| Length  | Width  | Shallow Depth | Deep Depth |
|---------|--------|---------------|------------|
| 201.011 | 45/5// | 41.0//        | E/ 40//    |

Splash Pad Water Depth is approximately 19"

The VOGUE is available in three lengths (30, 35 and 40 feet) with a shared width of 15′ 5″. It offers an end-to-end swimming channel even with its dramatic splash pad / stage. It also features a deep end step out seat and bench for easier exit or a moment of rest. It has a gentle slope (under 7%) that allows for a versatile swimming experience.