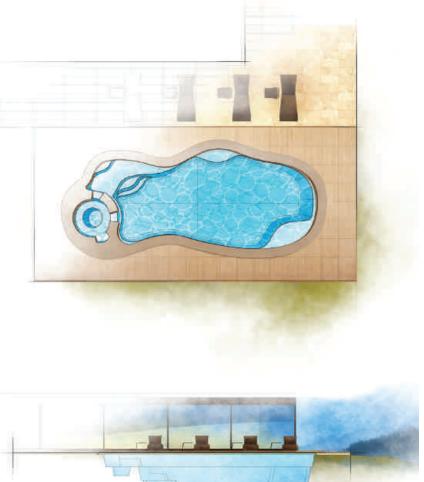

#### THE EDEN

DREAMCATCHER PORTFOLIO

The EDEN Collection was the premiere pool designed within the AVIVA POOLS brand. It sets the standard in contemporary, freeform design offering an elegant splash pad and entry area along with several additional step out seats. The EDEN offers you a chance to return to paradise with the welcoming waves of its beauty. This is your escape from the outside world where you can be safe, secure, happy and healthy in the comfort of your own backyard.

The EDEN is an elegant pool that
offers a generous splash pad / entry
step area within its willowy frame.
The pad itself extends to over seven
feet in length with a width of almost
three feet. The addition of two
swim out steps / benches, one at the
side and the other in the deep end,
provides sanctuary for those in the
pool. Swimming in a beautiful pool
like this is a dream come true.