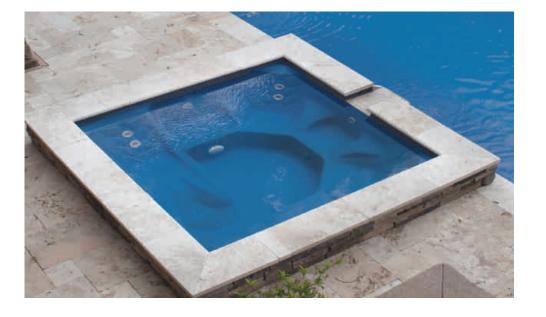

## THE LUXET DREAM CATCHER PORTFOLIO

The LUXE Collection is designed to build upon the foundation of the VOGUE. We use the platform of our large entry area / splash pad and we did something outrageous. We placed an incredible spa on it. Now you are able to enjoy the benefits of soothing water against your body from atop your contemporary splash pad. We invite you to place yourself within this luxurious life and treat yourself, your family and friends to an experience you have earned and deserve.

The LUXE is a statement pool that starts with the dramatic splash stage that covers 9 feet 9 inches at the shallow end and extends 13 feet 4 inches into the pool. A luxurious built-in spa that measures 7 feet 1 inch by 7 feet 8 inches has descended on top of the stage to create a stunning work of functional art that is best admired from the swimming pool that rests just beyond it. The spa has a natural spillover that flows into the splash pad creating a gentle waterfall. This is where dreams come true.