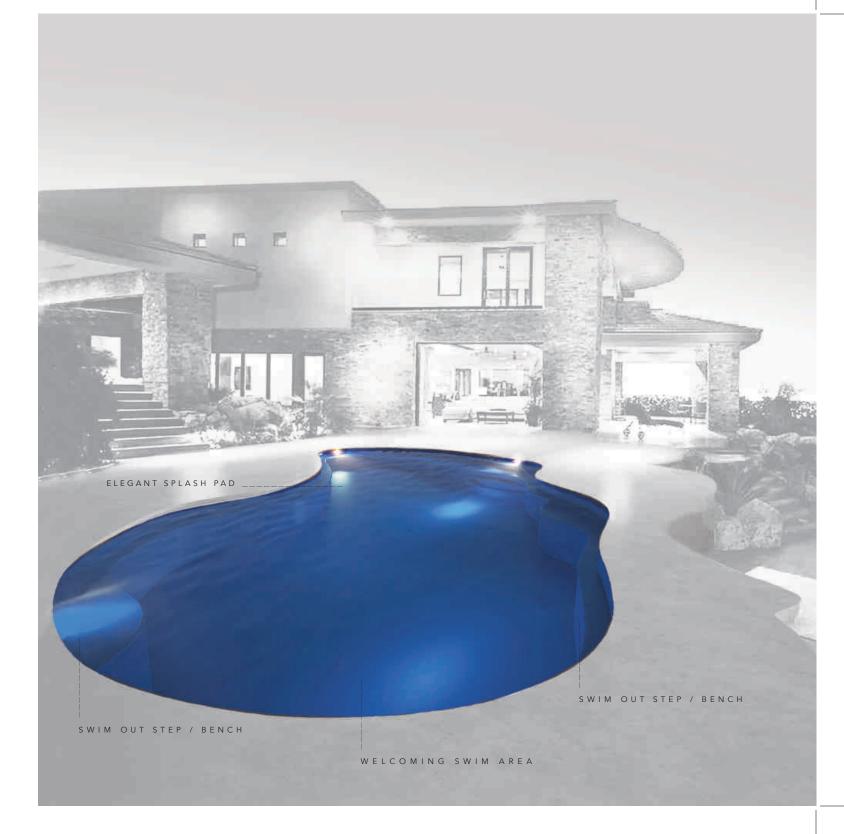

#### THE EDEN

DREAMCATCHER PORTFOLIO

The EDEN Collection was the premiere pool designed within the AVIVA POOLS brand. It sets the standard in contemporary, freeform design offering an elegant splash pad and entry area along with several additional step out seats. The EDEN offers you a chance to return to paradise with the welcoming waves of its beauty. This is your escape from the outside world where you can be safe, secure, happy and healthy in the comfort of your own backyard.

The EDEN is an elegant pool that
offers a generous splash pad / entry
step area within its willowy frame.
The pad itself extends to over seven
feet in length with a width of almost
three feet. The addition of two
swim out steps / benches, one at the
side and the other in the deep end,
provides sanctuary for those in the
pool. Swimming in a beautiful pool
like this is a dream come true.