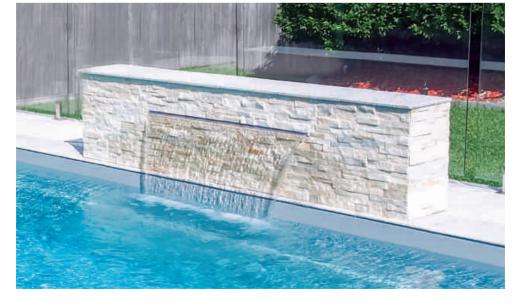

#### THE W8 / W4 WATER WALL

A STUNNING WATER FEATURE AVAILABLE IN TWO WIDTHS

Expand your horizon with either a 4 foot long waterfall or an 8 foot long edition. Customize with additional blades to create a more vibrant waterfall effect. Arrives ready for cladding and tiling.

Also available with color changing

LED features.

N8 7' 10" 2' 0" 2' 0"
N4 3' 11" 2' 0" 2' 0"

\*Measurements referenced herein are approximate and may vary due to enhancements in the manufacturing process made after publication. Measurements are from widest point on each side of outside edges and are provided as a guide. Please consult your Aviva Pools® dealer for more detailed and most current information. Some measurements rounded.