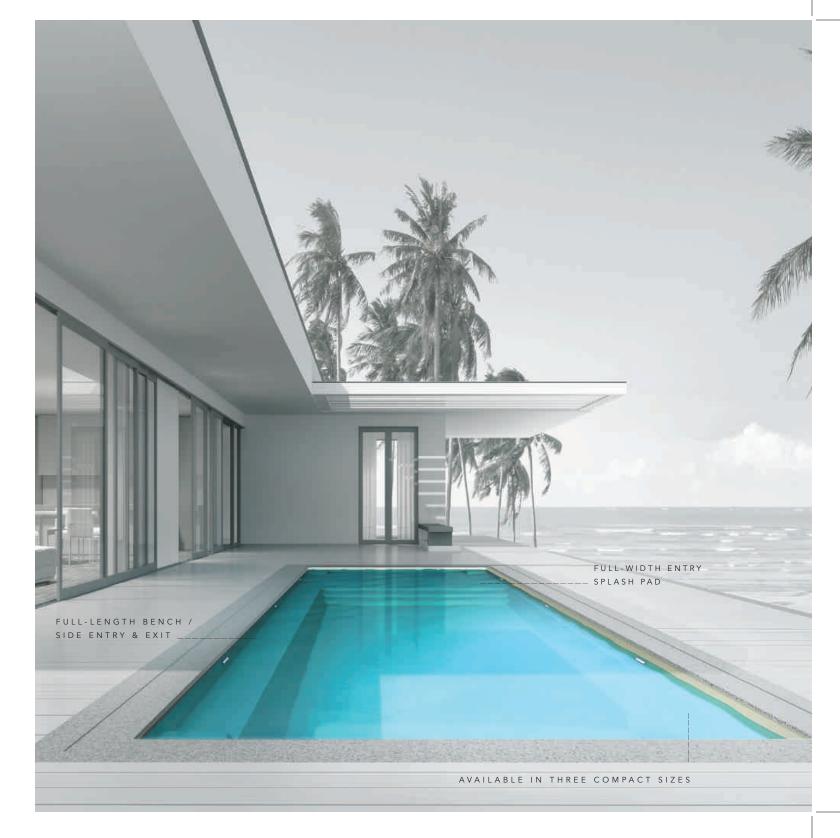

## $\mathsf{T}\;\mathsf{H}\;\mathsf{E}\;\;\mathsf{V}\;\mathsf{O}\;\mathsf{G}\;\mathsf{U}\;\mathsf{E}^{\;\scriptscriptstyle\mathsf{TM}}$

DREAMCATCHER PORTFOLIO

The VOGUE Collection was designed for those who enjoy standing out in the crowd and being bold. While the pool design itself is a classic rectangular shape, the entry area features an extravagant splash pad area that serves as the perfect perch in which to relax, play with the kids or pets, or simply enjoy the view around you. The VOGUE is your statement for not being second-best and enjoying what the world has to offer you and your family.

| Length  | Width  | Shallow Depth | Deep Depth |
|---------|--------|---------------|------------|
| 201.011 | 45/5// | 41.0//        | E/ 40//    |

Splash Pad Water Depth is approximately 19"

The VOGUE is available in three lengths (30, 35 and 40 feet) with a shared width of 15′ 5″. It offers an end-to-end swimming channel even with its dramatic splash pad / stage. It also features a deep end step out seat and bench for easier exit or a moment of rest. It has a gentle slope (under 7%) that allows for a versatile swimming experience.

The VOGUE is all about making statements and it starts with the splash pad – or as we like to call it, your stage. The platform is 8 feet 10 inches in width at the base of the pool. It extends 10 feet 6 inches in length making it one of the boldest design statements you will find in a swimming pool. It allows you to enjoy the comforts of the sun and the water for a dream come true.