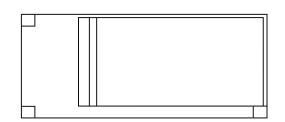

## $\mathsf{T}\;\mathsf{H}\;\mathsf{E}\;\;\mathsf{V}\;\mathsf{O}\;\mathsf{G}\;\mathsf{U}\;\mathsf{E}^{\;\scriptscriptstyle\mathsf{TM}}$

DREAMCATCHER PORTFOLIO

The VOGUE Collection was designed for those who enjoy standing out in the crowd and being bold. While the pool design itself is a classic rectangular shape, the entry area features an extravagant splash pad area that serves as the perfect perch in which to relax, play with the kids or pets, or simply enjoy the view around you. The VOGUE is your statement for not being second-best and enjoying what the world has to offer you and your family.

| Length  | Width  | Shallow Depth | Deep Depth |
|---------|--------|---------------|------------|
| 201.011 | 45/5// | 41.0//        | E/ 40//    |

Splash Pad Water Depth is approximately 19"

The VOGUE is available in three lengths (30, 35 and 40 feet) with a shared width of 15′ 5″. It offers an end-to-end swimming channel even with its dramatic splash pad / stage. It also features a deep end step out seat and bench for easier exit or a moment of rest. It has a gentle slope (under 7%) that allows for a versatile swimming experience.

The VOGUE is all about making statements and it starts with the splash pad – or as we like to call it, your stage. The platform is 8 feet 10 inches in width at the base of the pool. It extends 10 feet 6 inches in length making it one of the boldest design statements you will find in a swimming pool. It allows you to enjoy the comforts of the sun and the water for a dream come true.