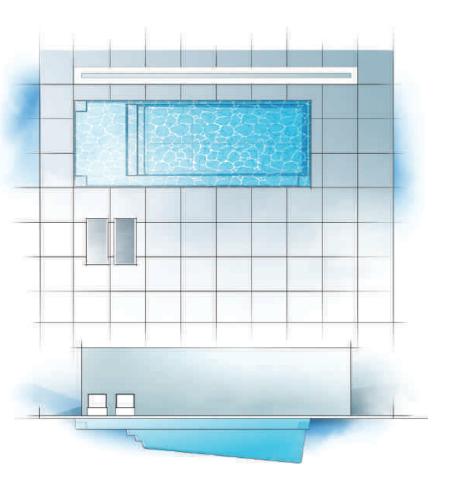

## $\mathsf{T}\;\mathsf{H}\;\mathsf{E}\;\;\mathsf{V}\;\mathsf{O}\;\mathsf{G}\;\mathsf{U}\;\mathsf{E}^{\;\scriptscriptstyle\mathsf{TM}}$

DREAMCATCHER PORTFOLIO

The VOGUE Collection was designed for those who enjoy standing out in the crowd and being bold. While the pool design itself is a classic rectangular shape, the entry area features an extravagant splash pad area that serves as the perfect perch in which to relax, play with the kids or pets, or simply enjoy the view around you. The VOGUE is your statement for not being second-best and enjoying what the world has to offer you and your family.

| Length  | Width  | Shallow Depth | Deep Depth |
|---------|--------|---------------|------------|
| 201.011 | 45/5// | 41.0//        | E/ 40//    |

Splash Pad Water Depth is approximately 19"

The VOGUE is available in three lengths (30, 35 and 40 feet) with a shared width of 15′ 5″. It offers an end-to-end swimming channel even with its dramatic splash pad / stage. It also features a deep end step out seat and bench for easier exit or a moment of rest. It has a gentle slope (under 7%) that allows for a versatile swimming experience.

The VOGUE is all about making statements and it starts with the splash pad – or as we like to call it, your stage. The platform is 8 feet 10 inches in width at the base of the pool. It extends 10 feet 6 inches in length making it one of the boldest design statements you will find in a swimming pool. It allows you to enjoy the comforts of the sun and the water for a dream come true.