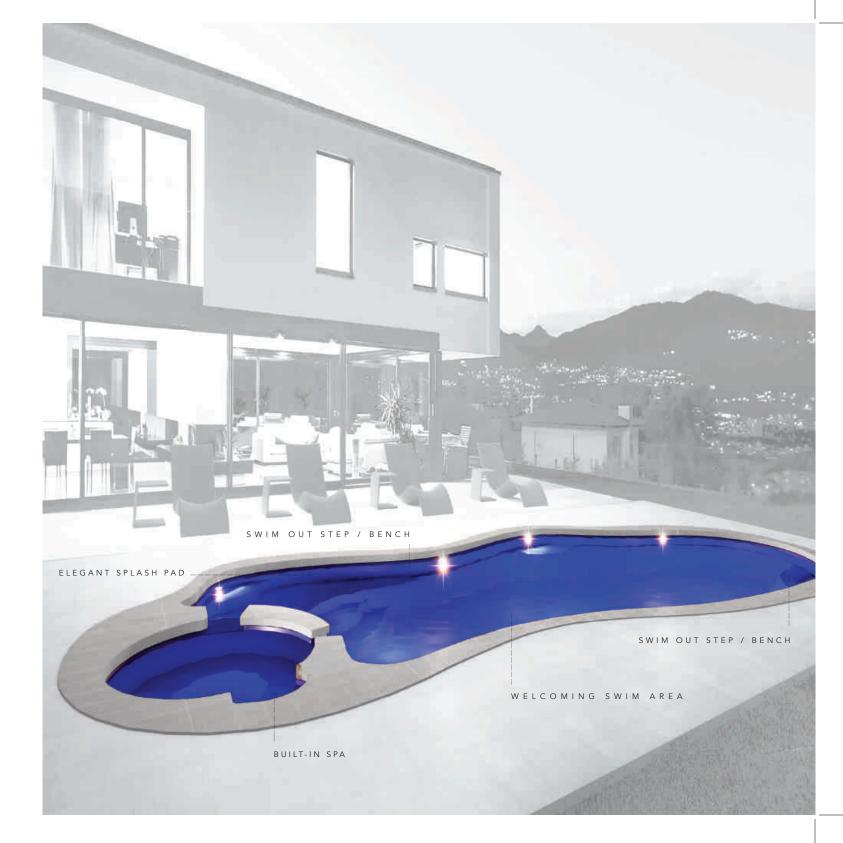

## THE SERENE<sup>™</sup>

DREAMCATCHER PORTFOLIO

The SERENE Collection was designed to build upon the beauty of the EDEN. The addition of a built-in spa enhances the serenity of your experience through the use of calming and soothing hydrotherapy to relax your muscles and body. This is your opportunity to enjoy an elegantly designed swimming pool and a contemporary splash pad / entry area with the additional comfort of your backyard spa. Take the time to relax and enjoy life at home with those important to you and your family.

The SERENE is available in three lengths (27, 32 and 37 feet) with a width that expands as it increases in length. The splash pad provides an inviting play and seating area to the left of the pool while the built-in spa takes advantage of the right entry area. This combination then flows into the swimming pool area that includes two swim out steps/ benches.

The SERENE soothes the soul with the addition of a built-in spa on the right side of the pool's shallow end while providing comfort and fun on the left side with a stylish splash pad and entry steps. The spa is 6′ 10″ in diameter but is situated so that it allows a generous splash pad that extends over seven feet. The spa features two spillovers, one flowing into the splash pad and the second into the pool, creating a breathtaking spectacle.