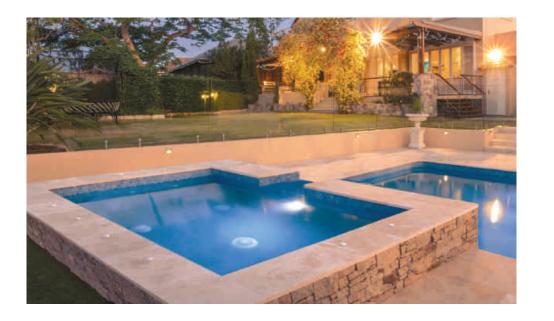

## $\mathsf{T}\;\mathsf{H}\;\mathsf{E}\;\;\mathsf{V}\;\mathsf{O}\;\mathsf{G}\;\mathsf{U}\;\mathsf{E}^{\;\scriptscriptstyle\mathsf{TM}}$

DREAMCATCHER PORTFOLIO

The VOGUE Collection was designed for those who enjoy standing out in the crowd and being bold. While the pool design itself is a classic rectangular shape, the entry area features an extravagant splash pad area that serves as the perfect perch in which to relax, play with the kids or pets, or simply enjoy the view around you. The VOGUE is your statement for not being second-best and enjoying what the world has to offer you and your family.

| Length  | Width  | Shallow Depth | Deep Depth |
|---------|--------|---------------|------------|
| 201.011 | 45/5// | 41.0//        | E/ 40//    |

Splash Pad Water Depth is approximately 19"

The VOGUE is available in three lengths (30, 35 and 40 feet) with a shared width of 15′ 5″. It offers an end-to-end swimming channel even with its dramatic splash pad / stage. It also features a deep end step out seat and bench for easier exit or a moment of rest. It has a gentle slope (under 7%) that allows for a versatile swimming experience.

The VOGUE is all about making statements and it starts with the splash pad – or as we like to call it, your stage. The platform is 8 feet 10 inches in width at the base of the pool. It extends 10 feet 6 inches in length making it one of the boldest design statements you will find in a swimming pool. It allows you to enjoy the comforts of the sun and the water for a dream come true.