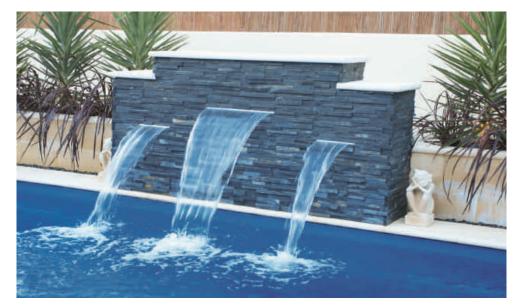

#### THE WF-C WATER FEATURE

ELEVATE YOUR OUTDOOR DESIGN

This exciting water feature arrives with a cement-rendered appearance, ready for tiling, cladding, or other treatments to blend with your pool and outdoor environment.

#### THE WF-S WATER FEATURE

SOOTHING SOUNDS AND STYLE

This stylish water features features an elegant curve that softens the look beside your pool.

This compliments the free flowing water that serenades you and your guests. The feature arrives ready for cladding and tiling.

#### THE W8 / W4 WATER WALL

A STUNNING WATER FEATURE AVAILABLE IN TWO WIDTHS

Expand your horizon with either a 4 foot long waterfall or an 8 foot long edition. Customize with additional blades to create a more vibrant waterfall effect. Arrives ready for cladding and tiling.