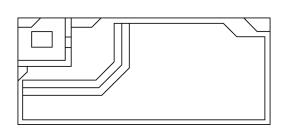

## $\mathsf{T}\;\mathsf{H}\;\mathsf{E}\;\;\mathsf{V}\;\mathsf{O}\;\mathsf{G}\;\mathsf{U}\;\mathsf{E}^{\;\scriptscriptstyle\mathsf{TM}}$

DREAMCATCHER PORTFOLIO

The VOGUE Collection was designed for those who enjoy standing out in the crowd and being bold. While the pool design itself is a classic rectangular shape, the entry area features an extravagant splash pad area that serves as the perfect perch in which to relax, play with the kids or pets, or simply enjoy the view around you. The VOGUE is your statement for not being second-best and enjoying what the world has to offer you and your family.

| Length  | Width  | Shallow Depth | Deep Depth |
|---------|--------|---------------|------------|
| 201.011 | 45/5// | 41.0//        | E/ 40//    |

Splash Pad Water Depth is approximately 19"

The VOGUE is available in three lengths (30, 35 and 40 feet) with a shared width of 15′ 5″. It offers an end-to-end swimming channel even with its dramatic splash pad / stage. It also features a deep end step out seat and bench for easier exit or a moment of rest. It has a gentle slope (under 7%) that allows for a versatile swimming experience.

The VOGUE is all about making statements and it starts with the splash pad – or as we like to call it, your stage. The platform is 8 feet 10 inches in width at the base of the pool. It extends 10 feet 6 inches in length making it one of the boldest design statements you will find in a swimming pool. It allows you to enjoy the comforts of the sun and the water for a dream come true.