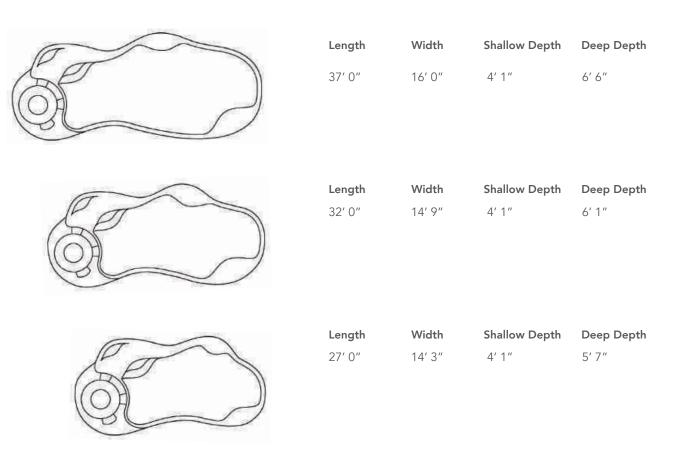

The EDEN is available in three lengths (27, 32 and 37 feet) with a width that expands as it increases in length. The splash pad extends across a large area providing a number of opportunities from playing with young children and pets to simply relaxing by yourself with a good book. The geometric shape is very contemporary in design and appealing to the eye.

The EDEN is an elegant pool that
offers a generous splash pad / entry
step area within its willowy frame.
The pad itself extends to over seven
feet in length with a width of almost
three feet. The addition of two
swim out steps / benches, one at the
side and the other in the deep end,
provides sanctuary for those in the
pool. Swimming in a beautiful pool
like this is a dream come true.