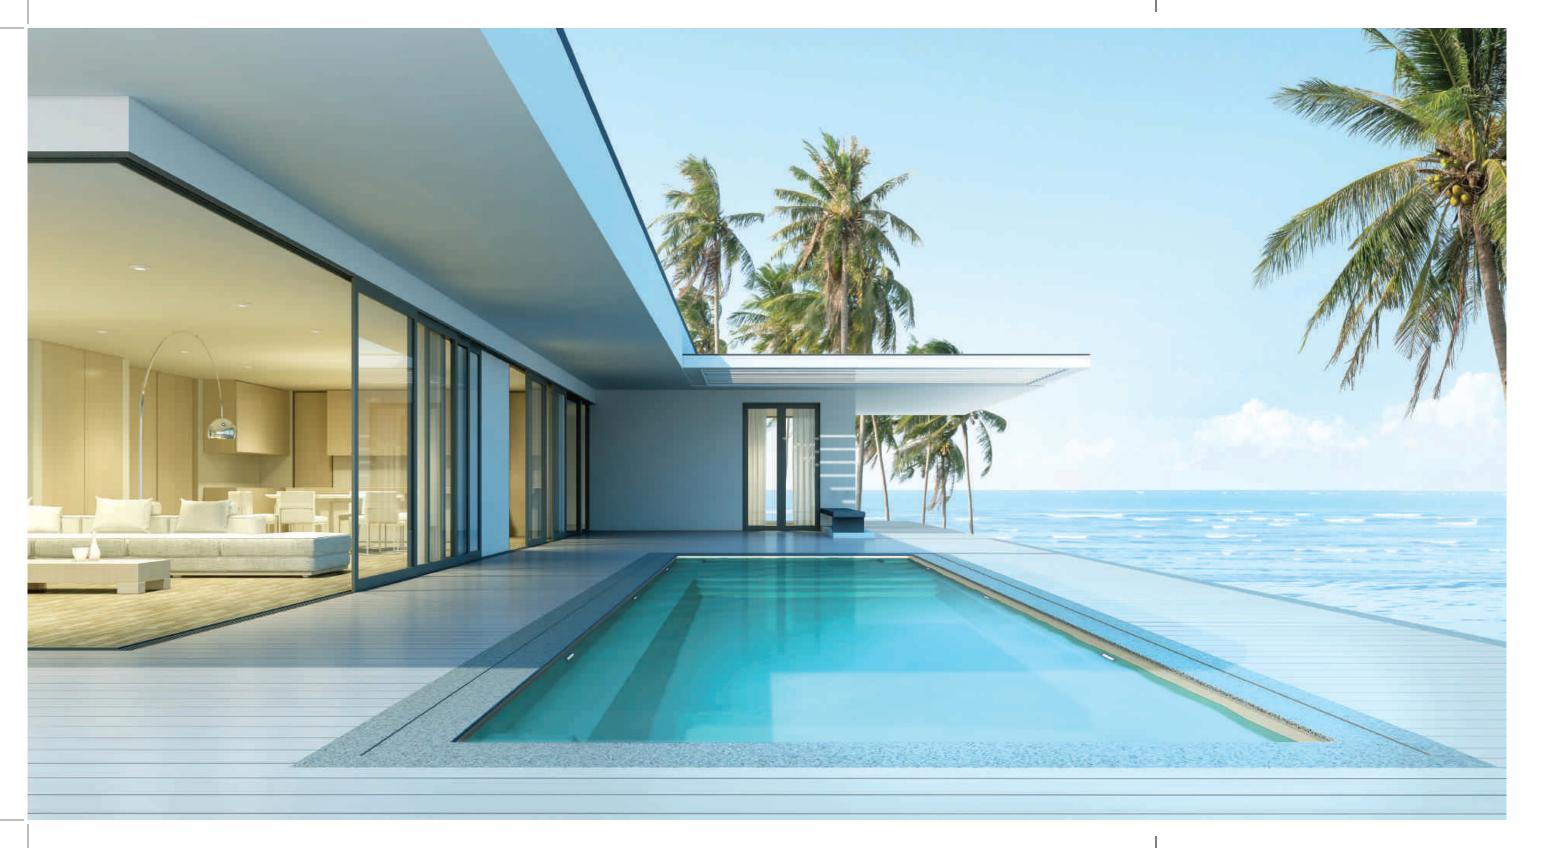

## $\mathsf{T}\;\mathsf{H}\;\mathsf{E}\;\;\mathsf{V}\;\mathsf{O}\;\mathsf{G}\;\mathsf{U}\;\mathsf{E}^{\;\scriptscriptstyle\mathsf{TM}}$

DREAMCATCHER PORTFOLIO

The VOGUE Collection was designed for those who enjoy standing out in the crowd and being bold. While the pool design itself is a classic rectangular shape, the entry area features an extravagant splash pad area that serves as the perfect perch in which to relax, play with the kids or pets, or simply enjoy the view around you. The VOGUE is your statement for not being second-best and enjoying what the world has to offer you and your family.

| Length  | Width  | Shallow Depth | Deep Depth |
|---------|--------|---------------|------------|
| 201.011 | 45/5// | 41.0//        | E/ 40//    |

Splash Pad Water Depth is approximately 19"

The VOGUE is available in three lengths (30, 35 and 40 feet) with a shared width of 15′ 5″. It offers an end-to-end swimming channel even with its dramatic splash pad / stage. It also features a deep end step out seat and bench for easier exit or a moment of rest. It has a gentle slope (under 7%) that allows for a versatile swimming experience.