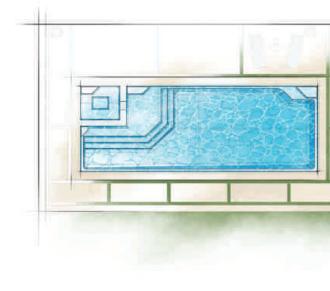

## $\mathsf{T}\;\mathsf{H}\;\mathsf{E}\;\;\mathsf{V}\;\mathsf{O}\;\mathsf{G}\;\mathsf{U}\;\mathsf{E}^{\;\scriptscriptstyle\mathsf{TM}}$

DREAMCATCHER PORTFOLIO

The VOGUE Collection was designed for those who enjoy standing out in the crowd and being bold. While the pool design itself is a classic rectangular shape, the entry area features an extravagant splash pad area that serves as the perfect perch in which to relax, play with the kids or pets, or simply enjoy the view around you. The VOGUE is your statement for not being second-best and enjoying what the world has to offer you and your family.

| Length  | Width  | Shallow Depth | Deep Depth |
|---------|--------|---------------|------------|
| 201.011 | 45/5// | 41.0//        | E/ 40//    |

Splash Pad Water Depth is approximately 19"

The VOGUE is available in three lengths (30, 35 and 40 feet) with a shared width of 15′ 5″. It offers an end-to-end swimming channel even with its dramatic splash pad / stage. It also features a deep end step out seat and bench for easier exit or a moment of rest. It has a gentle slope (under 7%) that allows for a versatile swimming experience.

The VOGUE is all about making statements and it starts with the splash pad – or as we like to call it, your stage. The platform is 8 feet 10 inches in width at the base of the pool. It extends 10 feet 6 inches in length making it one of the boldest design statements you will find in a swimming pool. It allows you to enjoy the comforts of the sun and the water for a dream come true.