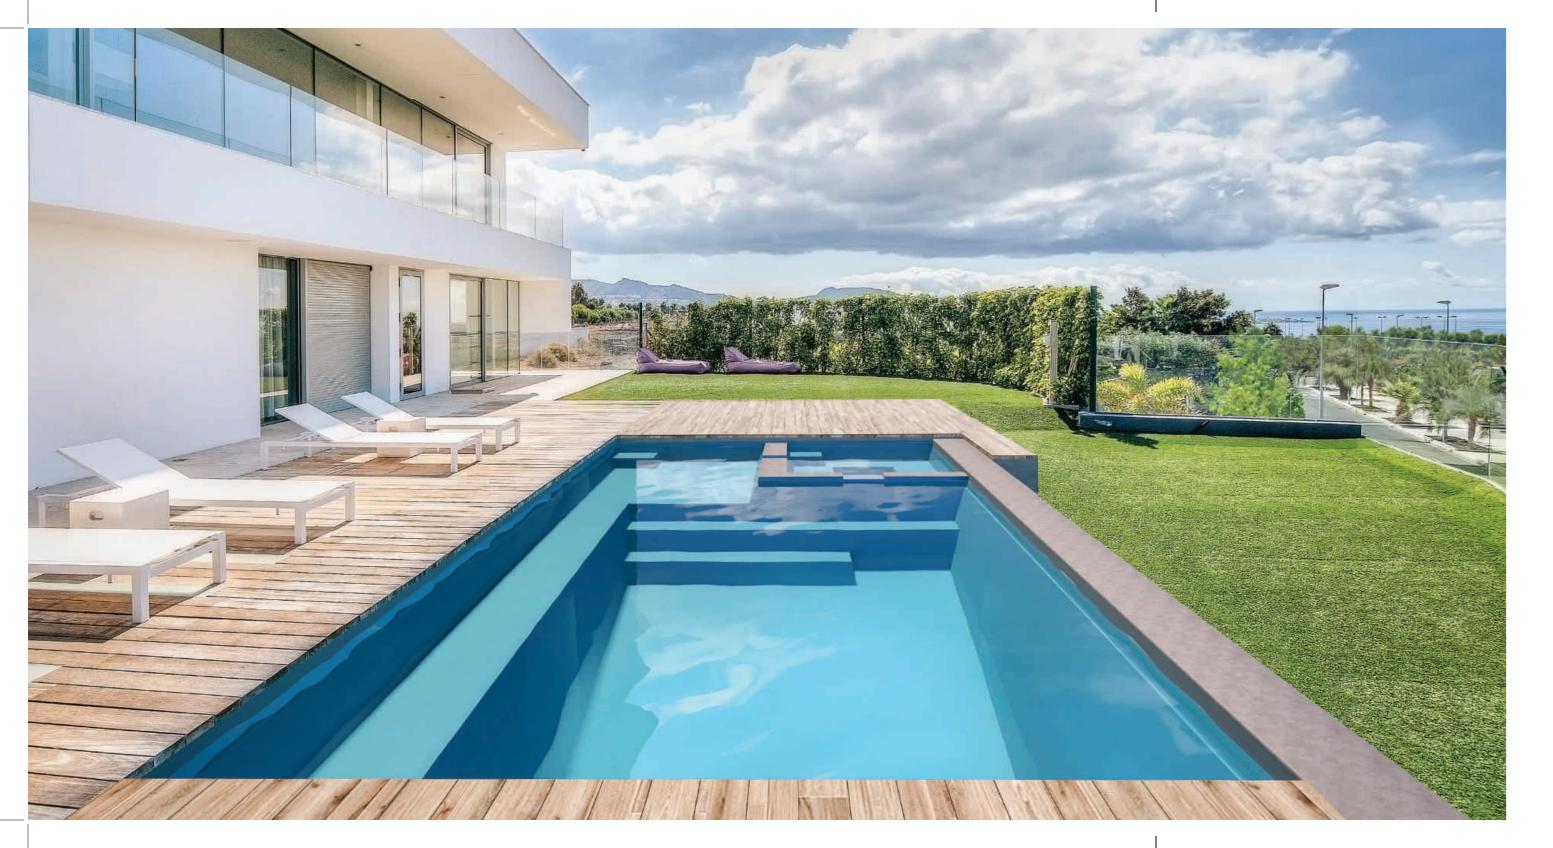

## THE INTRIGUE™

DREAMCATCHER PORTFOLIO

The INTRIGUE Collection is a masterpiece in design and engineering. It collects all the advantages of today's modern design and packages it for a complete outdoor living experience. It offers the joys of a splash pad nestled against the comfort of a built-in spa which is complemented by a full-length bench alongside a welcoming swimming area. This is paradise built especially for you and your family.

The INTRIGUE offers three incredible benefits within one pool design: a swimming area, a splash pad and a built-in spa. It is offered in three lengths (40', 35' and 30') with the swimming area varying by pool while the splash pad and the built-in spa remain consistent in the three models. The splash pad depth is approximately 16" – 17".

The INTRIGUE elevates your outdoor living experience through the addition of a built-in spa that measures 6'8" in length and 4'11" in width. This is a companion to the generous splash pad / entry area that can hold chairs and a small table (full size being 8' wide by 8' long). The full-length bench along the side provides an area to sit or be used for easy access / exit from the pool. This is your pool if you desire to have it all.