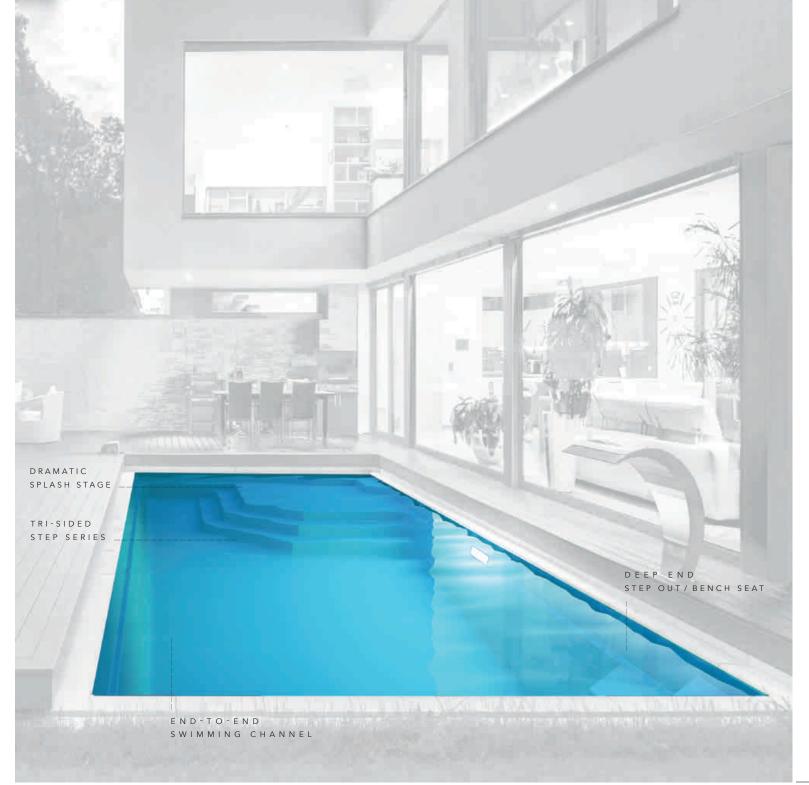

## $\mathsf{T}\;\mathsf{H}\;\mathsf{E}\;\;\mathsf{V}\;\mathsf{O}\;\mathsf{G}\;\mathsf{U}\;\mathsf{E}^{\;\scriptscriptstyle\mathsf{TM}}$

DREAMCATCHER PORTFOLIO

The VOGUE Collection was designed for those who enjoy standing out in the crowd and being bold. While the pool design itself is a classic rectangular shape, the entry area features an extravagant splash pad area that serves as the perfect perch in which to relax, play with the kids or pets, or simply enjoy the view around you. The VOGUE is your statement for not being second-best and enjoying what the world has to offer you and your family.

| Length  | Width  | Shallow Depth | Deep Depth |
|---------|--------|---------------|------------|
| 201.011 | 45/5// | 41.0//        | E/ 40//    |

Splash Pad Water Depth is approximately 19"

The VOGUE is available in three lengths (30, 35 and 40 feet) with a shared width of 15′ 5″. It offers an end-to-end swimming channel even with its dramatic splash pad / stage. It also features a deep end step out seat and bench for easier exit or a moment of rest. It has a gentle slope (under 7%) that allows for a versatile swimming experience.

The VOGUE is all about making statements and it starts with the splash pad – or as we like to call it, your stage. The platform is 8 feet 10 inches in width at the base of the pool. It extends 10 feet 6 inches in length making it one of the boldest design statements you will find in a swimming pool. It allows you to enjoy the comforts of the sun and the water for a dream come true.