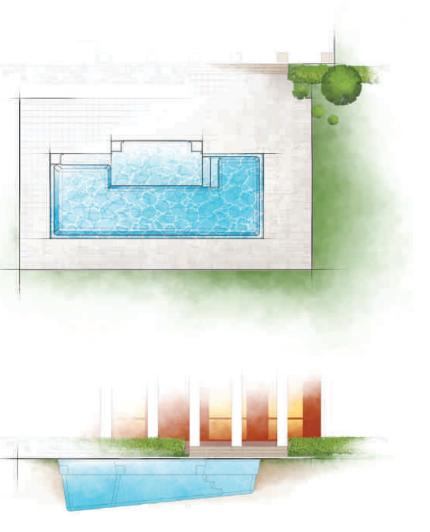

## $\mathsf{T}\;\mathsf{H}\;\mathsf{E}\;\;\mathsf{V}\;\mathsf{O}\;\mathsf{G}\;\mathsf{U}\;\mathsf{E}^{\;\scriptscriptstyle\mathsf{TM}}$

DREAMCATCHER PORTFOLIO

The VOGUE Collection was designed for those who enjoy standing out in the crowd and being bold. While the pool design itself is a classic rectangular shape, the entry area features an extravagant splash pad area that serves as the perfect perch in which to relax, play with the kids or pets, or simply enjoy the view around you. The VOGUE is your statement for not being second-best and enjoying what the world has to offer you and your family.

| Length  | Width  | Shallow Depth | Deep Depth |
|---------|--------|---------------|------------|
| 201.011 | 45/5// | 41.0//        | E/ 40//    |

Splash Pad Water Depth is approximately 19"

The VOGUE is available in three lengths (30, 35 and 40 feet) with a shared width of 15′ 5″. It offers an end-to-end swimming channel even with its dramatic splash pad / stage. It also features a deep end step out seat and bench for easier exit or a moment of rest. It has a gentle slope (under 7%) that allows for a versatile swimming experience.

The VOGUE is all about making statements and it starts with the splash pad – or as we like to call it, your stage. The platform is 8 feet 10 inches in width at the base of the pool. It extends 10 feet 6 inches in length making it one of the boldest design statements you will find in a swimming pool. It allows you to enjoy the comforts of the sun and the water for a dream come true.