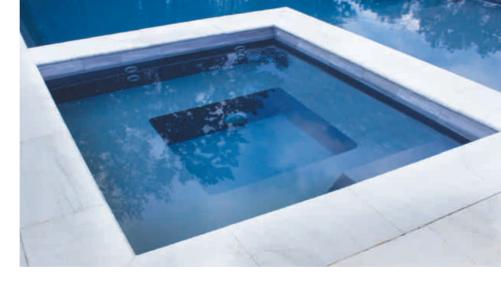

## $\mathsf{T}\;\mathsf{H}\;\mathsf{E}\;\;\mathsf{V}\;\mathsf{O}\;\mathsf{G}\;\mathsf{U}\;\mathsf{E}^{\;\scriptscriptstyle\mathsf{TM}}$

DREAMCATCHER PORTFOLIO

The VOGUE Collection was designed for those who enjoy standing out in the crowd and being bold. While the pool design itself is a classic rectangular shape, the entry area features an extravagant splash pad area that serves as the perfect perch in which to relax, play with the kids or pets, or simply enjoy the view around you. The VOGUE is your statement for not being second-best and enjoying what the world has to offer you and your family.

| Length  | Width  | Shallow Depth | Deep Depth |
|---------|--------|---------------|------------|
| 201.011 | 45/5// | 41.0//        | E/ 40//    |

Splash Pad Water Depth is approximately 19"

The VOGUE is available in three lengths (30, 35 and 40 feet) with a shared width of 15′ 5″. It offers an end-to-end swimming channel even with its dramatic splash pad / stage. It also features a deep end step out seat and bench for easier exit or a moment of rest. It has a gentle slope (under 7%) that allows for a versatile swimming experience.

The VOGUE is all about making statements and it starts with the splash pad – or as we like to call it, your stage. The platform is 8 feet 10 inches in width at the base of the pool. It extends 10 feet 6 inches in length making it one of the boldest design statements you will find in a swimming pool. It allows you to enjoy the comforts of the sun and the water for a dream come true.