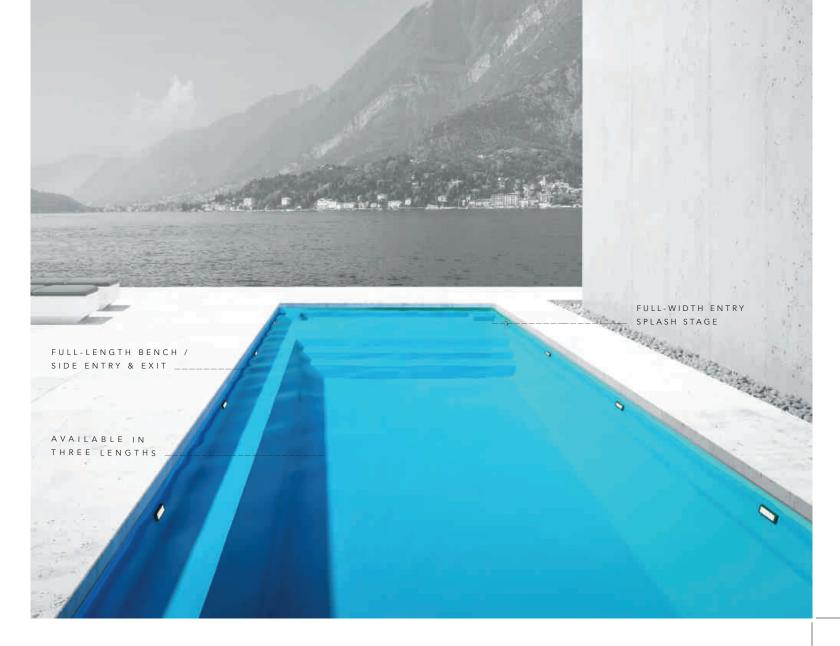

## $\mathsf{T}\;\mathsf{H}\;\mathsf{E}\;\;\mathsf{V}\;\mathsf{O}\;\mathsf{G}\;\mathsf{U}\;\mathsf{E}^{\;\scriptscriptstyle\mathsf{TM}}$

DREAMCATCHER PORTFOLIO

The VOGUE Collection was designed for those who enjoy standing out in the crowd and being bold. While the pool design itself is a classic rectangular shape, the entry area features an extravagant splash pad area that serves as the perfect perch in which to relax, play with the kids or pets, or simply enjoy the view around you. The VOGUE is your statement for not being second-best and enjoying what the world has to offer you and your family.

| Length  | Width  | Shallow Depth | Deep Depth |
|---------|--------|---------------|------------|
| 201.011 | 45/5// | 41.0//        | E/ 40//    |

Splash Pad Water Depth is approximately 19"

The VOGUE is available in three lengths (30, 35 and 40 feet) with a shared width of 15′ 5″. It offers an end-to-end swimming channel even with its dramatic splash pad / stage. It also features a deep end step out seat and bench for easier exit or a moment of rest. It has a gentle slope (under 7%) that allows for a versatile swimming experience.

The VOGUE is all about making statements and it starts with the splash pad – or as we like to call it, your stage. The platform is 8 feet 10 inches in width at the base of the pool. It extends 10 feet 6 inches in length making it one of the boldest design statements you will find in a swimming pool. It allows you to enjoy the comforts of the sun and the water for a dream come true.