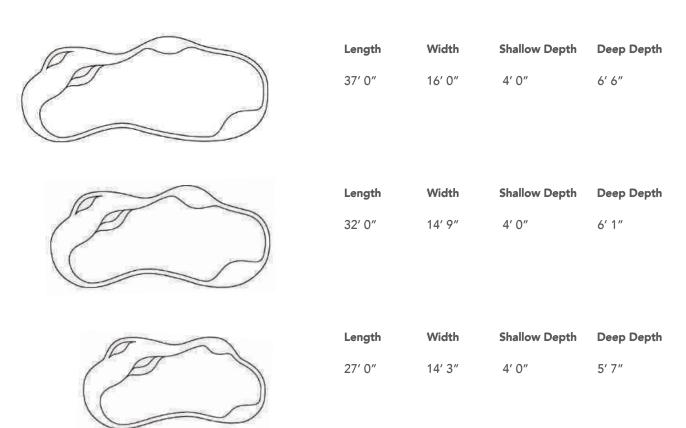

#### THE EDEN

DREAMCATCHER PORTFOLIO

The EDEN Collection was the premiere pool designed within the AVIVA POOLS brand. It sets the standard in contemporary, freeform design offering an elegant splash pad and entry area along with several additional step out seats. The EDEN offers you a chance to return to paradise with the welcoming waves of its beauty. This is your escape from the outside world where you can be safe, secure, happy and healthy in the comfort of your own backyard.

The EDEN is available in three lengths (27, 32 and 37 feet) with a width that expands as it increases in length. The splash pad extends across a large area providing a number of opportunities from playing with young children and pets to simply relaxing by yourself with a good book. The geometric shape is very contemporary in design and appealing to the eye.

The EDEN is an elegant pool that
offers a generous splash pad / entry
step area within its willowy frame.
The pad itself extends to over seven
feet in length with a width of almost
three feet. The addition of two
swim out steps / benches, one at the
side and the other in the deep end,
provides sanctuary for those in the
pool. Swimming in a beautiful pool
like this is a dream come true.