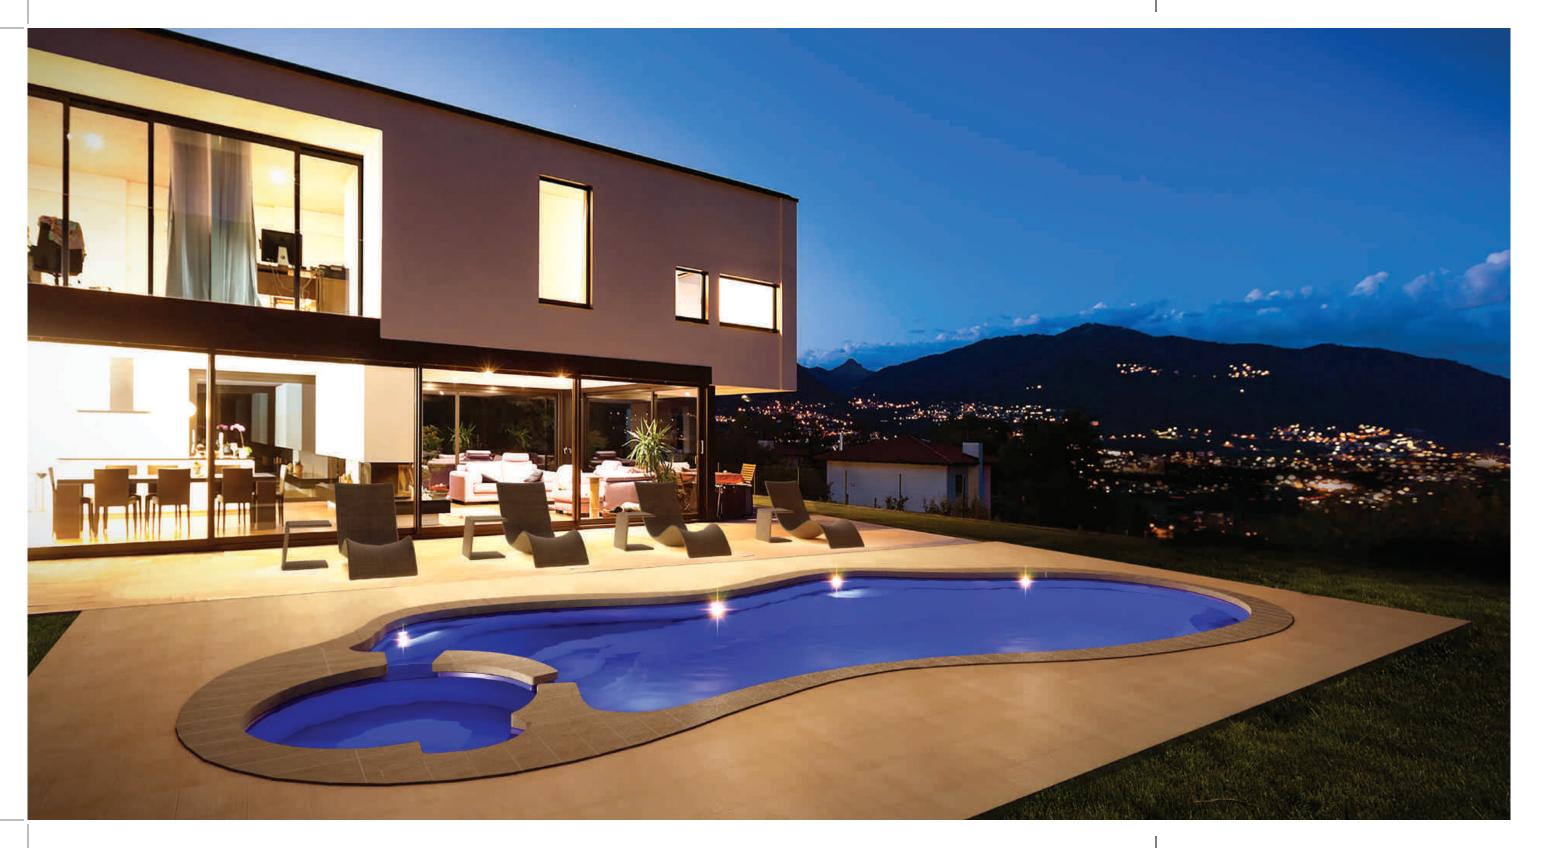

## THE SERENE<sup>™</sup>

DREAMCATCHER PORTFOLIO

The SERENE Collection was designed to build upon the beauty of the EDEN. The addition of a built-in spa enhances the serenity of your experience through the use of calming and soothing hydrotherapy to relax your muscles and body. This is your opportunity to enjoy an elegantly designed swimming pool and a contemporary splash pad / entry area with the additional comfort of your backyard spa. Take the time to relax and enjoy life at home with those important to you and your family.

The SERENE is available in three lengths (27, 32 and 37 feet) with a width that expands as it increases in length. The splash pad provides an inviting play and seating area to the left of the pool while the built-in spa takes advantage of the right entry area. This combination then flows into the swimming pool area that includes two swim out steps/ benches.

The SERENE soothes the soul with the addition of a built-in spa on the right side of the pool's shallow end while providing comfort and fun on the left side with a stylish splash pad and entry steps. The spa is 6′ 10″ in diameter but is situated so that it allows a generous splash pad that extends over seven feet. The spa features two spillovers, one flowing into the splash pad and the second into the pool, creating a breathtaking spectacle.