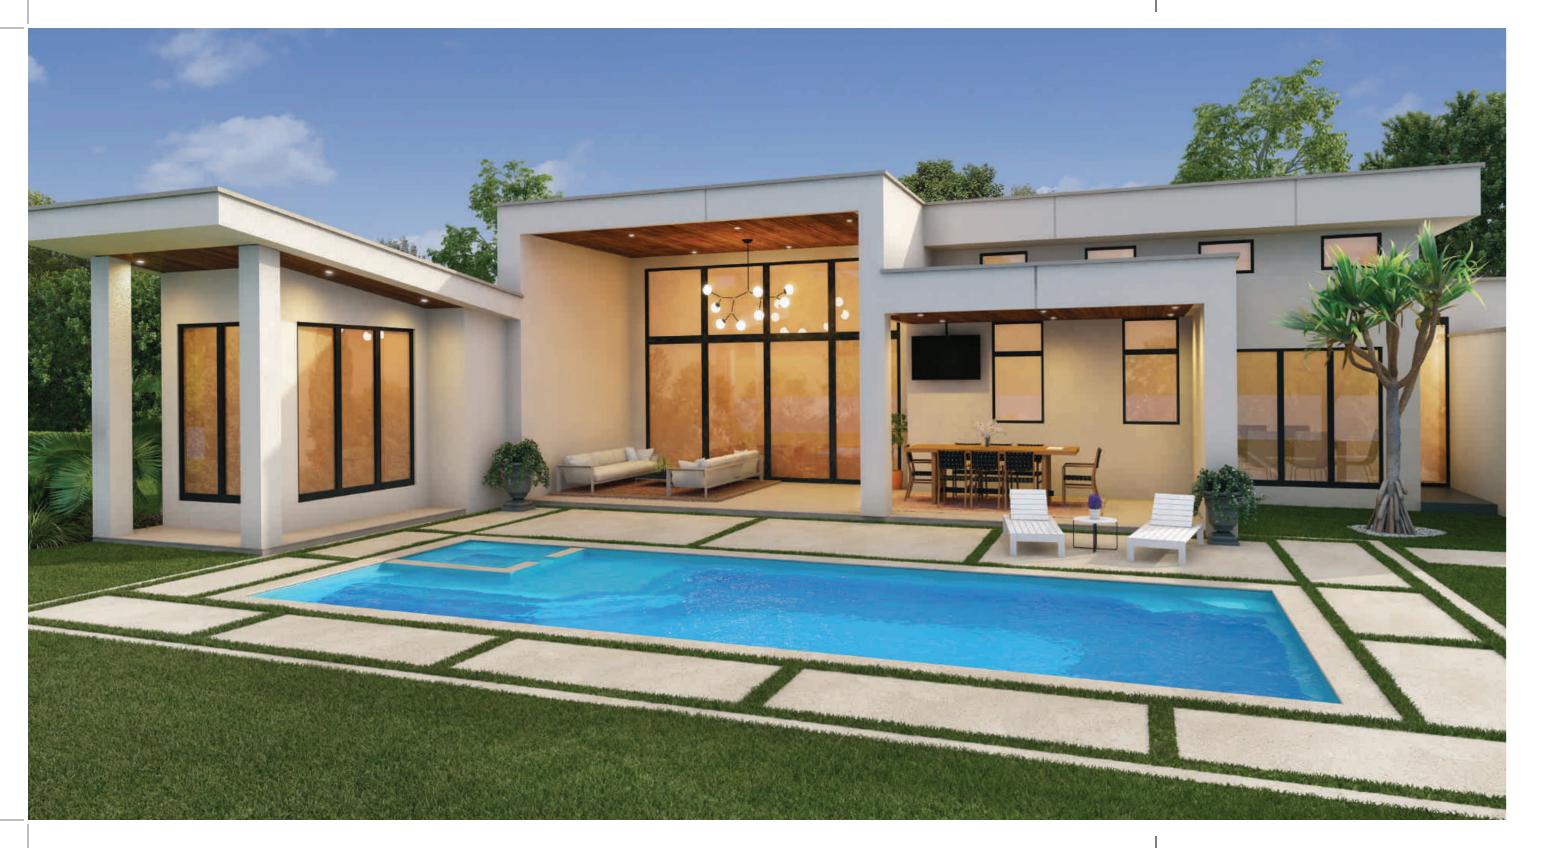

## $\mathsf{T}\;\mathsf{H}\;\mathsf{E}\;\;\mathsf{V}\;\mathsf{O}\;\mathsf{G}\;\mathsf{U}\;\mathsf{E}^{\;\scriptscriptstyle\mathsf{TM}}$

DREAMCATCHER PORTFOLIO

The VOGUE Collection was designed for those who enjoy standing out in the crowd and being bold. While the pool design itself is a classic rectangular shape, the entry area features an extravagant splash pad area that serves as the perfect perch in which to relax, play with the kids or pets, or simply enjoy the view around you. The VOGUE is your statement for not being second-best and enjoying what the world has to offer you and your family.

| Length  | Width  | Shallow Depth | Deep Depth |
|---------|--------|---------------|------------|
| 201.011 | 45/5// | 41.0//        | E/ 40//    |

Splash Pad Water Depth is approximately 19"

The VOGUE is available in three lengths (30, 35 and 40 feet) with a shared width of 15′ 5″. It offers an end-to-end swimming channel even with its dramatic splash pad / stage. It also features a deep end step out seat and bench for easier exit or a moment of rest. It has a gentle slope (under 7%) that allows for a versatile swimming experience.