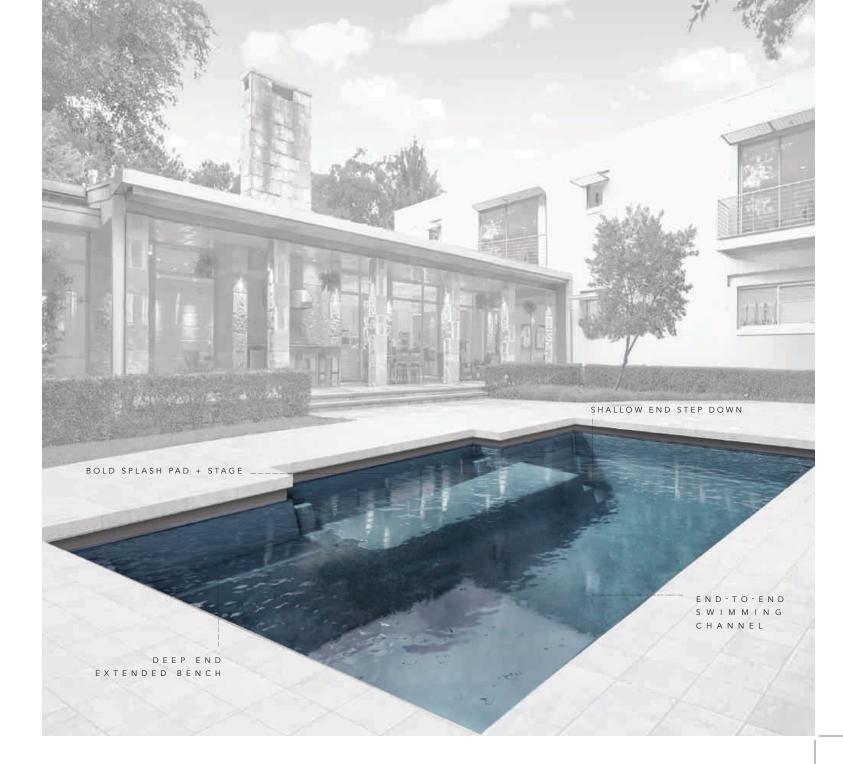

ths under six feet. Our newest edition (35 feet) expands the pool lengthwise and also in its width (over 15 feet) and depth (to over 6 feet).

Measurements referenced herein are approximate and may vary due to enhancements in the manufacturing process made after publication. Measurements are from widest point on each side of outside edges and are provided as a guide. Please consult your AVIVA POOLS dealer for more detailed and most current information.

The DYNASTY is a bold design for those who want to stand out and wish their pool be a statement.

This design features a stunning splash pad that measures 12'10" in length and 6 ½ feet in width. You have the option of three lengths to allow you to choose your swim area and have your dream pool perfectly fit your home for a luxurious swim.



THE DYNASTY TO DE LE PORTE DE LO



## $THECHIC^{\scriptscriptstyle{\mathsf{T}}}$

D R E A M C A T C H E R P O R T F O L I O

The CHIC Collection is a salute to modern

European design. It elevates classical

design and its rectangular shape with a

series of well-designed steps along the right

side that allows you to enjoy a comfortable

swimming pool. One additional advantage

is its flat bottom depth which many families

enjoy for games and play activities. It has

a width that allows for a more comfortable

placement in homes that demand a more

compact pool or for those looking for

a specific landscape design.







| Len | gth | Width  | Shallow Depth | Deep De |
|-----|-----|--------|---------------|---------|
| 21′ | 4"  | 10′ 6″ | 4' 11"        | 4′ 11″  |

The CHIC is availa