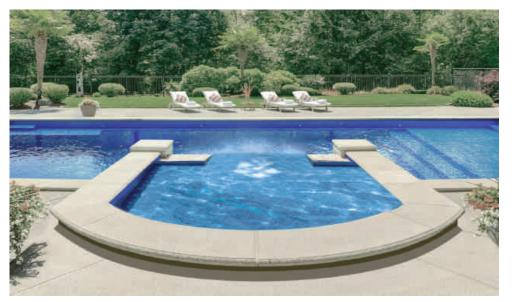

## THE INTRIGUE™

DREAMCATCHER PORTFOLIO

The INTRIGUE Collection is a masterpiece in design and engineering. It collects all the advantages of today's modern design and packages it for a complete outdoor living experience. It offers the joys of a splash pad nestled against the comfort of a built-in spa which is complemented by a full-length bench alongside a welcoming swimming area. This is paradise built especially for you and your family.

The INTRIGUE offers three incredible benefits within one pool design: a swimming area, a splash pad and a built-in spa. It is offered in three lengths (40', 35' and 30') with the swimming area varying by pool while the splash pad and the built-in spa remain consistent in the three models. The splash pad depth is approximately 16" – 17".

The INTRIGUE elevates your outdoor living experience through the addition of a built-in spa that measures 6'8" in length and 4'11" in width. This is a companion to the generous splash pad / entry area that can hold chairs and a small table (full size being 8' wide by 8' long). The full-length bench along the side provides an area to sit or be used for easy access / exit from the pool. This is your pool if you desire to have it all.