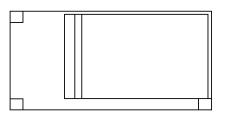

## $\mathsf{T}\;\mathsf{H}\;\mathsf{E}\;\;\mathsf{V}\;\mathsf{O}\;\mathsf{G}\;\mathsf{U}\;\mathsf{E}^{\;\scriptscriptstyle\mathsf{TM}}$

DREAMCATCHER PORTFOLIO

The VOGUE Collection was designed for those who enjoy standing out in the crowd and being bold. While the pool design itself is a classic rectangular shape, the entry area features an extravagant splash pad area that serves as the perfect perch in which to relax, play with the kids or pets, or simply enjoy the view around you. The VOGUE is your statement for not being second-best and enjoying what the world has to offer you and your family.

| Length  | Width  | Shallow Depth | Deep Depth |
|---------|--------|---------------|------------|
| 201.011 | 45/5// | 41.0//        | E/ 40//    |

Splash Pad Water Depth is approximately 19"

The VOGUE is available in three lengths (30, 35 and 40 feet) with a shared width of 15′ 5″. It offers an end-to-end swimming channel even with its dramatic splash pad / stage. It also features a deep end step out seat and bench for easier exit or a moment of rest. It has a gentle slope (under 7%) that allows for a versatile swimming experience.

The VOGUE is all about making statements and it starts with the splash pad – or as we like to call it, your stage. The platform is 8 feet 10 inches in width at the base of the pool. It extends 10 feet 6 inches in length making it one of the boldest design statements you will find in a swimming pool. It allows you to enjoy the comforts of the sun and the water for a dream come true.