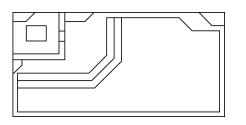

## $\mathsf{T}\;\mathsf{H}\;\mathsf{E}\;\;\mathsf{V}\;\mathsf{O}\;\mathsf{G}\;\mathsf{U}\;\mathsf{E}^{\;\scriptscriptstyle\mathsf{TM}}$

DREAMCATCHER PORTFOLIO

The VOGUE Collection was designed for those who enjoy standing out in the crowd and being bold. While the pool design itself is a classic rectangular shape, the entry area features an extravagant splash pad area that serves as the perfect perch in which to relax, play with the kids or pets, or simply enjoy the view around you. The VOGUE is your statement for not being second-best and enjoying what the world has to offer you and your family.

| Length  | Width  | Shallow Depth | Deep Depth |
|---------|--------|---------------|------------|
| 201.011 | 45/5// | 41.0//        | E/ 40//    |

Splash Pad Water Depth is approximately 19"

The VOGUE is available in three lengths (30, 35 and 40 feet) with a shared width of 15′ 5″. It offers an end-to-end swimming channel even with its dramatic splash pad / stage. It also features a deep end step out seat and bench for easier exit or a moment of rest. It has a gentle slope (under 7%) that allows for a versatile swimming experience.

The VOGUE is all about making statements and it starts with the splash pad – or as we like to call it, your stage. The platform is 8 feet 10 inches in width at the base of the pool. It extends 10 feet 6 inches in length making it one of the boldest design statements you will find in a swimming pool. It allows you to enjoy the comforts of the sun and the water for a dream come true.