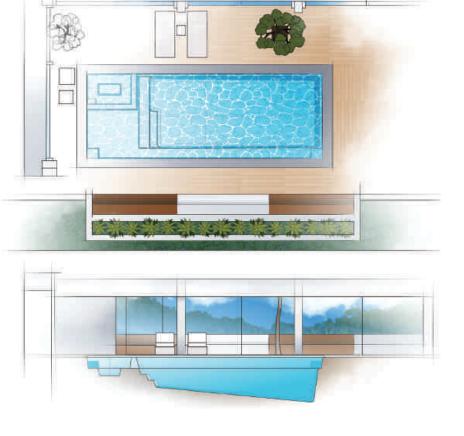

## $\mathsf{T}\;\mathsf{H}\;\mathsf{E}\;\;\mathsf{V}\;\mathsf{O}\;\mathsf{G}\;\mathsf{U}\;\mathsf{E}^{\;\scriptscriptstyle\mathsf{TM}}$

DREAMCATCHER PORTFOLIO

The VOGUE Collection was designed for those who enjoy standing out in the crowd and being bold. While the pool design itself is a classic rectangular shape, the entry area features an extravagant splash pad area that serves as the perfect perch in which to relax, play with the kids or pets, or simply enjoy the view around you. The VOGUE is your statement for not being second-best and enjoying what the world has to offer you and your family.

| Length  | Width  | Shallow Depth | Deep Depth |
|---------|--------|---------------|------------|
| 201.011 | 45/5// | 41.0//        | E/ 40//    |

Splash Pad Water Depth is approximately 19"

The VOGUE is available in three lengths (30, 35 and 40 feet) with a shared width of 15′ 5″. It offers an end-to-end swimming channel even with its dramatic splash pad / stage. It also features a deep end step out seat and bench for easier exit or a moment of rest. It has a gentle slope (under 7%) that allows for a versatile swimming experience.

The VOGUE is all about making statements and it starts with the splash pad – or as we like to call it, your stage. The platform is 8 feet 10 inches in width at the base of the pool. It extends 10 feet 6 inches in length making it one of the boldest design statements you will find in a swimming pool. It allows you to enjoy the comforts of the sun and the water for a dream come true.