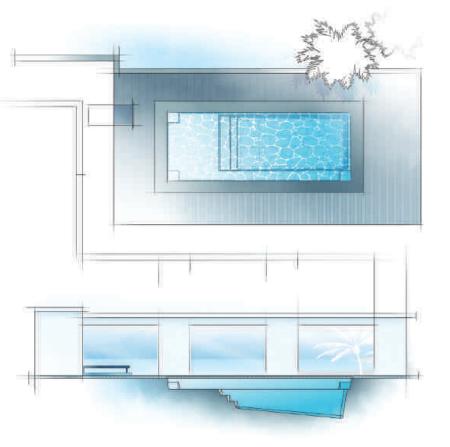

## $\mathsf{T}\;\mathsf{H}\;\mathsf{E}\;\;\mathsf{V}\;\mathsf{O}\;\mathsf{G}\;\mathsf{U}\;\mathsf{E}^{\;\scriptscriptstyle\mathsf{TM}}$

DREAMCATCHER PORTFOLIO

The VOGUE Collection was designed for those who enjoy standing out in the crowd and being bold. While the pool design itself is a classic rectangular shape, the entry area features an extravagant splash pad area that serves as the perfect perch in which to relax, play with the kids or pets, or simply enjoy the view around you. The VOGUE is your statement for not being second-best and enjoying what the world has to offer you and your family.

| Length  | Width  | Shallow Depth | Deep Depth |
|---------|--------|---------------|------------|
| 201.011 | 45/5// | 41.0//        | E/ 40//    |

Splash Pad Water Depth is approximately 19"

The VOGUE is available in three lengths (30, 35 and 40 feet) with a shared width of 15′ 5″. It offers an end-to-end swimming channel even with its dramatic splash pad / stage. It also features a deep end step out seat and bench for easier exit or a moment of rest. It has a gentle slope (under 7%) that allows for a versatile swimming experience.

The VOGUE is all about making statements and it starts with the splash pad – or as we like to call it, your stage. The platform is 8 feet 10 inches in width at the base of the pool. It extends 10 feet 6 inches in length making it one of the boldest design statements you will find in a swimming pool. It allows you to enjoy the comforts of the sun and the water for a dream come true.