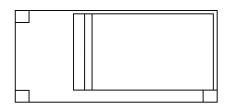

## $\mathsf{T}\;\mathsf{H}\;\mathsf{E}\;\;\mathsf{V}\;\mathsf{O}\;\mathsf{G}\;\mathsf{U}\;\mathsf{E}^{\;\scriptscriptstyle\mathsf{TM}}$

DREAMCATCHER PORTFOLIO

The VOGUE Collection was designed for those who enjoy standing out in the crowd and being bold. While the pool design itself is a classic rectangular shape, the entry area features an extravagant splash pad area that serves as the perfect perch in which to relax, play with the kids or pets, or simply enjoy the view around you. The VOGUE is your statement for not being second-best and enjoying what the world has to offer you and your family.

| Length  | Width  | Shallow Depth | Deep Depth |
|---------|--------|---------------|------------|
| 201.011 | 45/5// | 41.0//        | E/ 40//    |

Splash Pad Water Depth is approximately 19"

The VOGUE is available in three lengths (30, 35 and 40 feet) with a shared width of 15′ 5″. It offers an end-to-end swimming channel even with its dramatic splash pad / stage. It also features a deep end step out seat and bench for easier exit or a moment of rest. It has a gentle slope (under 7%) that allows for a versatile swimming experience.

The VOGUE is all about making statements and it starts with the splash pad – or as we like to call it, your stage. The platform is 8 feet 10 inches in width at the base of the pool. It extends 10 feet 6 inches in length making it one of the boldest design statements you will find in a swimming pool. It allows you to enjoy the comforts of the sun and the water for a dream come true.