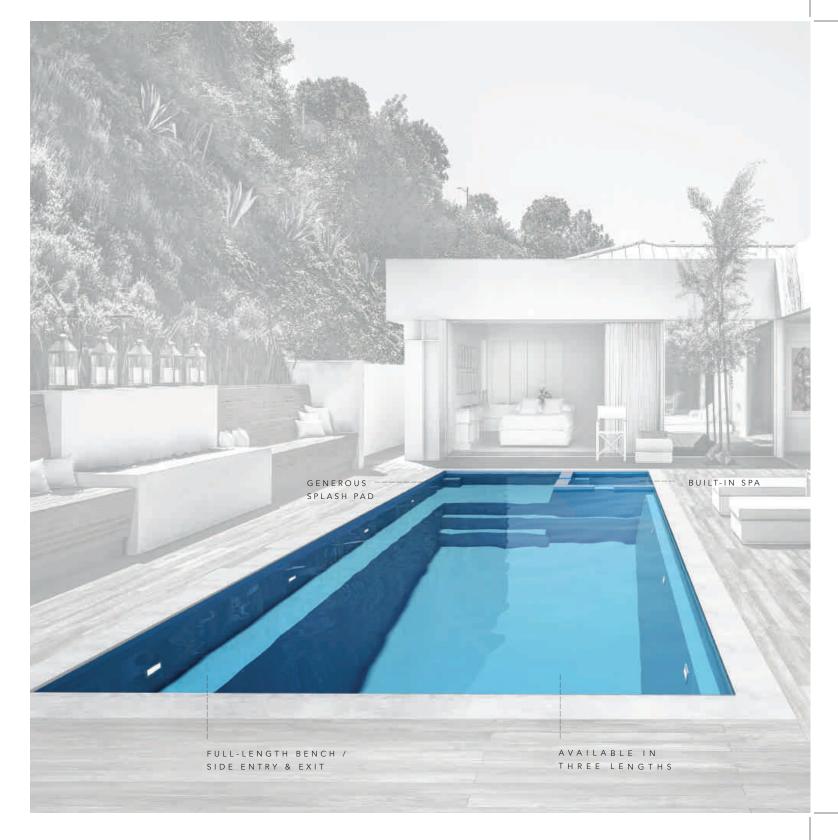

## THE INTRIGUE™

DREAMCATCHER PORTFOLIO

The INTRIGUE Collection is a masterpiece in design and engineering. It collects all the advantages of today's modern design and packages it for a complete outdoor living experience. It offers the joys of a splash pad nestled against the comfort of a built-in spa which is complemented by a full-length bench alongside a welcoming swimming area. This is paradise built especially for you and your family.

The INTRIGUE offers three incredible benefits within one pool design: a swimming area, a splash pad and a built-in spa. It is offered in three lengths (40', 35' and 30') with the swimming area varying by pool while the splash pad and the built-in spa remain consistent in the three models. The splash pad depth is approximately 16" – 17".

The INTRIGUE elevates your outdoor living experience through the addition of a built-in spa that measures 6'8" in length and 4'11" in width. This is a companion to the generous splash pad / entry area that can hold chairs and a small table (full size being 8' wide by 8' long). The full-length bench along the side provides an area to sit or be used for easy access / exit from the pool. This is your pool if you desire to have it all.