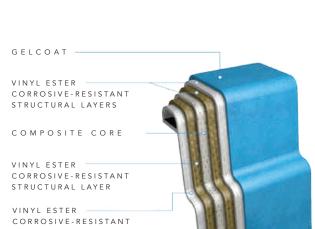

aviva Pools are built using vinyl ester resin within all layers of application providing the highest level of structural integrity and protection against osmosis (water penetration). Our degree of confidence is so high that we stand behind our products with a Lifetime Structural Warranty and a Lifetime Structural Osmosis Warranty. This is the pool that you have always dreamed of.