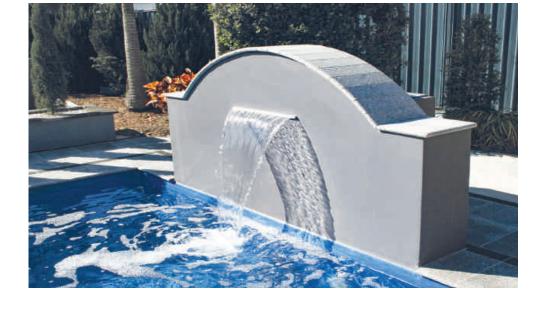

#### THE WF-S WATER FEATURE

SOOTHING SOUNDS AND STYLE

This stylish water features features an elegant curve that softens the look beside your pool.

This compliments the free flowing water that serenades you and your guests. The feature arrives ready for cladding and tiling.

Also available with color changing

LED features.

\*Measurements referenced herein are approximate and may vary due to enhancements in the manufacturing process made after publication. Measurements are from widest point on each side of outside edges and are provided as a guide. Please consult your Aviva Pools® dealer for more detailed and most current information. Some measurements rounded.