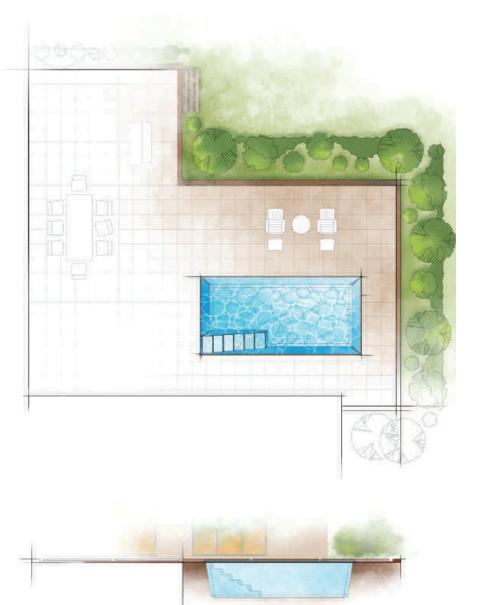

## $\mathsf{T}\;\mathsf{H}\;\mathsf{E}\;\;\mathsf{V}\;\mathsf{O}\;\mathsf{G}\;\mathsf{U}\;\mathsf{E}^{\;\scriptscriptstyle\mathsf{TM}}$

DREAMCATCHER PORTFOLIO

The VOGUE Collection was designed for those who enjoy standing out in the crowd and being bold. While the pool design itself is a classic rectangular shape, the entry area features an extravagant splash pad area that serves as the perfect perch in which to relax, play with the kids or pets, or simply enjoy the view around you. The VOGUE is your statement for not being second-best and enjoying what the world has to offer you and your family.

| Length  | Width  | Shallow Depth | Deep Depth |
|---------|--------|---------------|------------|
| 201.011 | 45/5// | 41.0//        | E/ 40//    |

Splash Pad Water Depth is approximately 19"

The VOGUE is available in three lengths (30, 35 and 40 feet) with a shared width of 15′ 5″. It offers an end-to-end swimming channel even with its dramatic splash pad / stage. It also features a deep end step out seat and bench for easier exit or a moment of rest. It has a gentle slope (under 7%) that allows for a versatile swimming experience.

The VOGUE is all about making statements and it starts with the splash pad – or as we like to call it, your stage. The platform is 8 feet 10 inches in width at the base of the pool. It extends 10 feet 6 inches in length making it one of the boldest design statements you will find in a swimming pool. It allows you to enjoy the comforts of the sun and the water for a dream come true.