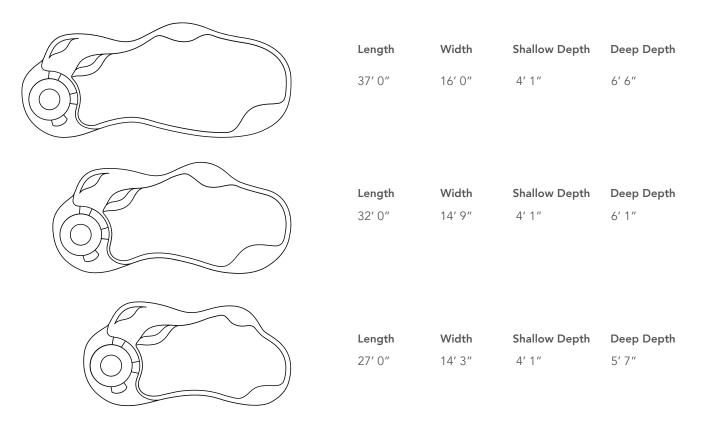

#### **AVIVA POOLS**

The EDEN is available in three lengths (37, 32 and 27 feet) with a width that expands as it increases in length. The splash pad extends across a large area, providing a number of recreation opportunities — from playing with young children and pets, to simply relaxing by yourself with a good book. The geometric shape is very contemporary in design and appealing to the eye.

The EDEN is an elegant pool that offers a generous splash pad / entry step area within its willowy frame.

The pad itself extends to over seven feet in length with a width of almost three feet. The addition of two swim out steps / benches, one at the side and the other in the deep end, provides sanctuary for those in the pool. Swimming in a beautiful pool like this is a dream come true.