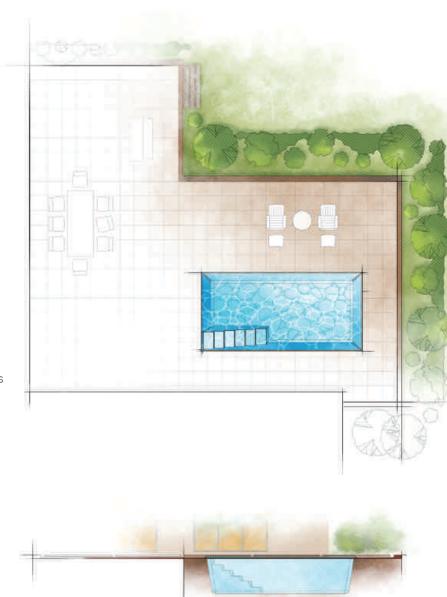

# THE VOGUE"

DREAMCATCHER PORTFOLIC

The VOGUE Collection was designed for those who enjoy standing out in the crowd and being bold. While the pool design itself is a classic rectangular shape, the entry area features an extravagant splash pad area that serves as the perfect perch in which to relax, play with the kids or pets, or simply enjoy the view around you. The VOGUE is your statement for not being second-best and enjoying what the world has to offer you and your family.

| Length | Width  | Shallow Depth | Deep Depth |
|--------|--------|---------------|------------|
| 30′ 0″ | 15′ 5″ | 4′ 0″         | 5′ 10″     |

Splash Pad Water Depth is approximately 19"

The VOGUE is available in three lengths (40, 35 and 30 feet) with a shared width of 15′ 5″. It offers an end-to-end swimming channel even with its dramatic splash pad / stage. It also features a deep end step out seat and bench for easier exit or a moment of rest. It has a gentle slope (under 7%) that allows for a versatile swimming experience.

The VOGUE is all about making statements and it starts with the splash pad – or as we like to call it, your stage. The platform is 8 feet 10 inches in width at the base of the pool. It extends 10 feet 6 inches in length making it one of the boldest design statements you will find in a swimming pool. It allows you to enjoy the comforts of the sun and the water for a dream come true.