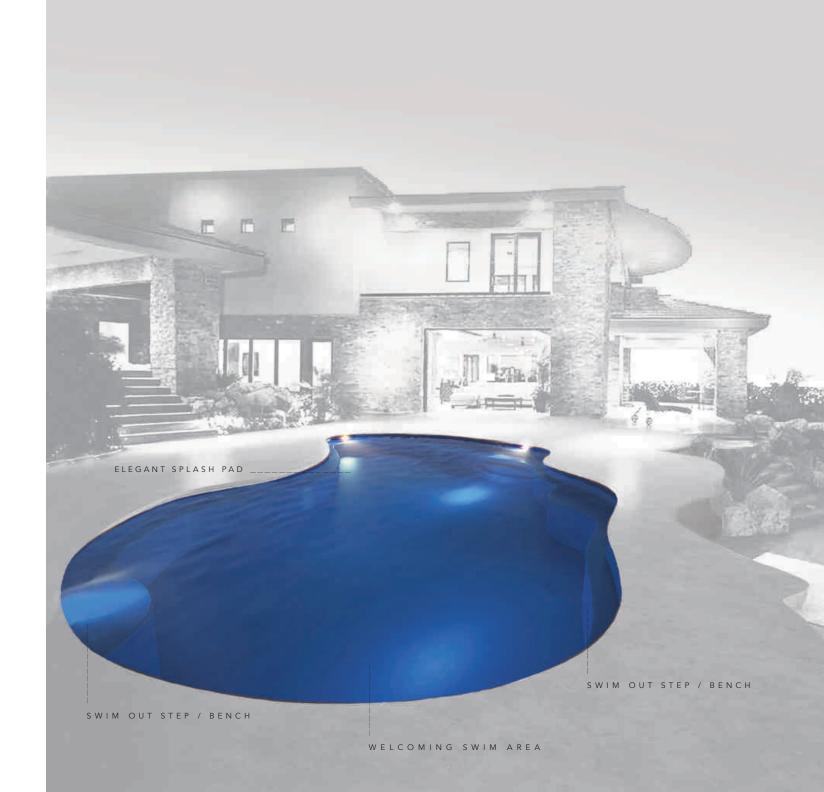

# THE INTRIGUE™

DREAMCATCHER PORTFOLIO

The INTRIGUE Collection is a masterpiece in design and engineering. It collects all the advantages of today's modern design and packages it for a complete outdoor living experience. It offers the joys of a splash pad nestled against the comfort of a built-in spa, which is complemented by a full-length bench alongside a welcoming swimming area. This is paradise built especially for you and your family.

The INTRIGUE offers three incredible benefits within one pool design: a swimming area, a splash pad and a built-in spa. It is offered in three lengths (40', 35' and 30') with the swimming area varying by pool, while the splash pad and the built-in spa remain consistent in the three models. The splash pad depth is approximately 16" – 17".

The INTRIGUE elevates your outdoor living experience through the addition of a built-in spa that measures 6'8" in length and 4'11" in width. This is a companion to the generous splash pad / entry area that can hold chairs and a small table (full size being 8' wide by 8' long). The full-length bench along the side provides an area to sit or be used for easy access / exit from the pool. This is your pool if you desire to have it all.