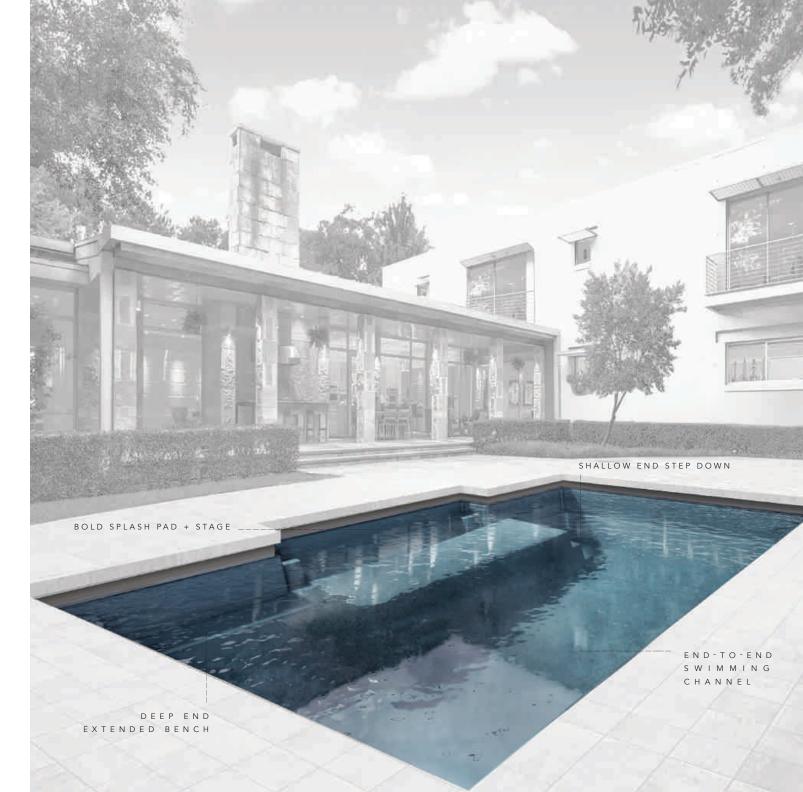

# THE VOGUE"

DREAMCATCHER PORTFOLIC

The VOGUE Collection was designed for those who enjoy standing out in the crowd and being bold. While the pool design itself is a classic rectangular shape, the entry area features an extravagant splash pad area that serves as the perfect perch in which to relax, play with the kids or pets, or simply enjoy the view around you. The VOGUE is your statement for not being second-best and enjoying what the world has to offer you and your family.

| Length | Width  | Shallow Depth | Deep Depth |
|--------|--------|---------------|------------|
| 30′ 0″ | 15′ 5″ | 4′ 0″         | 5′ 10″     |

Splash Pad Water Depth is approximately 19"

The VOGUE is available in three lengths (40, 35 and 30 feet) with a shared width of 15′ 5″. It offers an end-to-end swimming channel even with its dramatic splash pad / stage. It also features a deep end step out seat and bench for easier exit or a moment of rest. It has a gentle slope (under 7%) that allows for a versatile swimming experience.

The VOGUE is all about making statements and it starts with the splash pad – or as we like to call it, your stage. The platform is 8 feet 10 inches in width at the base of the pool. It extends 10 feet 6 inches in length making it one of the boldest design statements you will find in a swimming pool. It allows you to enjoy the comforts of the sun and the water for a dream come true.