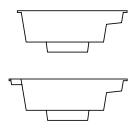

## $\mathsf{T}\;\mathsf{H}\;\mathsf{E}\;\;\mathsf{J}\;\mathsf{E}\;\mathsf{W}\;\mathsf{E}\;\mathsf{L}\;\;\mathsf{S}\;\mathsf{P}\;\mathsf{A}^{\scriptscriptstyle\mathsf{TM}}$

ROUND EDITION

- + Relax in soothing warm water
- + A popular way to reduce stress and anxiety
- + Use of your spa prior to bed could make it easier to sleep
- + Circular design allows for multiple landscaping options as a complimentary feature or a stand-alone focal point
- + Spillover design is available so that you can elevate the spa above the pool, turning it into a water feature

| Spa       | Length | Width | Deep   |
|-----------|--------|-------|--------|
| Round     | 8′     | 8′    | 2′ 10″ |
| Spillover | 8′     | 8′    | 2′ 10″ |

\*Spillover option available upon request

## THE JEWEL SPA™

SQUARE EDITION

- + Enjoy having a soothing warm water massage
- + Spa owners enjoy the opportunity to reduce stress and anxiety through daily usage
- + Use prior to bedtime could relax your nerves and muscles allowing for better sleep
- + Square design is complimentary to the classic swimming pool models or can be used as a stand alone spa with multiple jets
- + Spillover design is available so that you can elevate the spa above the pool, turning it into a water feature

| Spa       | Length | Width | Deep  |
|-----------|--------|-------|-------|
| Square    | 7′ 5″  | 7′ 5″ | 3′ 2″ |
| Spillover | 7′ 5″  | 7′ 5″ | 3′ 2″ |

\*Spillover option available upon request