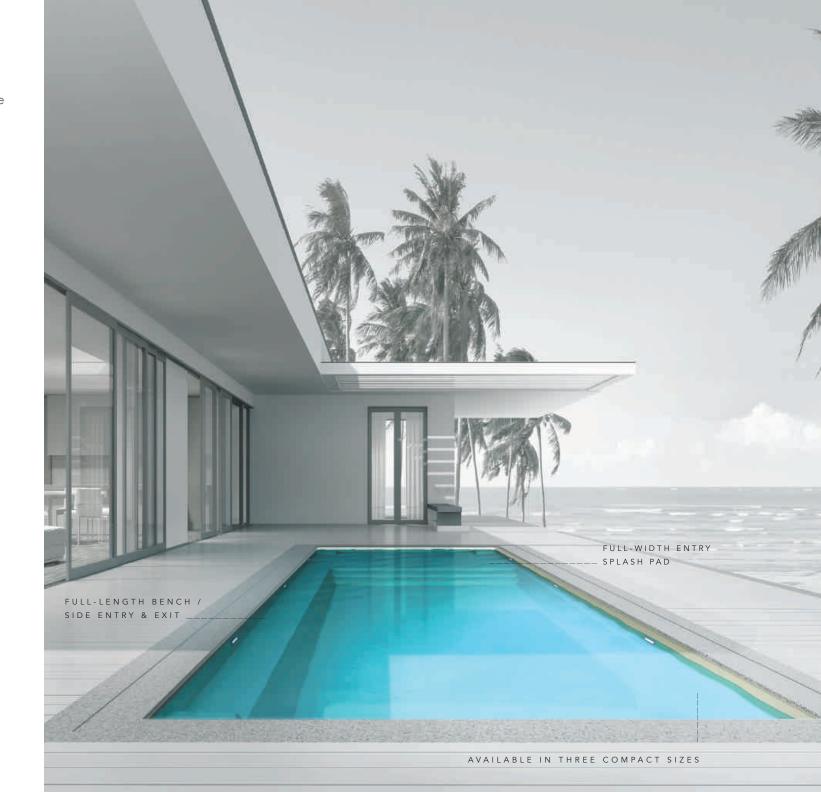

# THE VOGUE"

DREAMCATCHER PORTFOLIC

The VOGUE Collection was designed for those who enjoy standing out in the crowd and being bold. While the pool design itself is a classic rectangular shape, the entry area features an extravagant splash pad area that serves as the perfect perch in which to relax, play with the kids or pets, or simply enjoy the view around you. The VOGUE is your statement for not being second-best and enjoying what the world has to offer you and your family.

| Length | Width  | Shallow Depth | Deep Depth |
|--------|--------|---------------|------------|
| 30′ 0″ | 15′ 5″ | 4′ 0″         | 5′ 10″     |

Splash Pad Water Depth is approximately 19"

The VOGUE is available in three lengths (40, 35 and 30 feet) with a shared width of 15′ 5″. It offers an end-to-end swimming channel even with its dramatic splash pad / stage. It also features a deep end step out seat and bench for easier exit or a moment of rest. It has a gentle slope (under 7%) that allows for a versatile swimming experience.

The VOGUE is all about making statements and it starts with the splash pad – or as we like to call it, your stage. The platform is 8 feet 10 inches in width at the base of the pool. It extends 10 feet 6 inches in length making it one of the boldest design statements you will find in a swimming pool. It allows you to enjoy the comforts of the sun and the water for a dream come true.