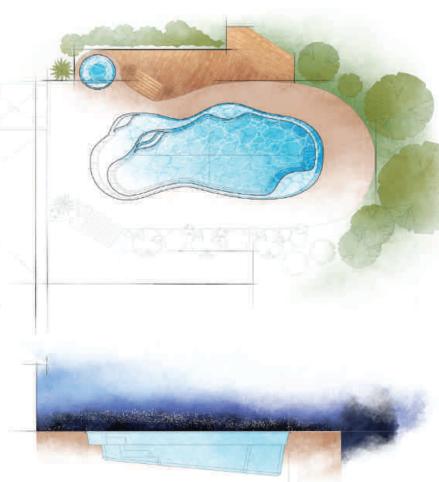

# THE VOGUE"

DREAMCATCHER PORTFOLIC

The VOGUE Collection was designed for those who enjoy standing out in the crowd and being bold. While the pool design itself is a classic rectangular shape, the entry area features an extravagant splash pad area that serves as the perfect perch in which to relax, play with the kids or pets, or simply enjoy the view around you. The VOGUE is your statement for not being second-best and enjoying what the world has to offer you and your family.

| Length | Width  | Shallow Depth | Deep Depth |
|--------|--------|---------------|------------|
| 30′ 0″ | 15′ 5″ | 4′ 0″         | 5′ 10″     |

Splash Pad Water Depth is approximately 19"

The VOGUE is available in three lengths (40, 35 and 30 feet) with a shared width of 15′ 5″. It offers an end-to-end swimming channel even with its dramatic splash pad / stage. It also features a deep end step out seat and bench for easier exit or a moment of rest. It has a gentle slope (under 7%) that allows for a versatile swimming experience.

The VOGUE is all about making statements and it starts with the splash pad – or as we like to call it, your stage. The platform is 8 feet 10 inches in width at the base of the pool. It extends 10 feet 6 inches in length making it one of the boldest design statements you will find in a swimming pool. It allows you to enjoy the comforts of the sun and the water for a dream come true.