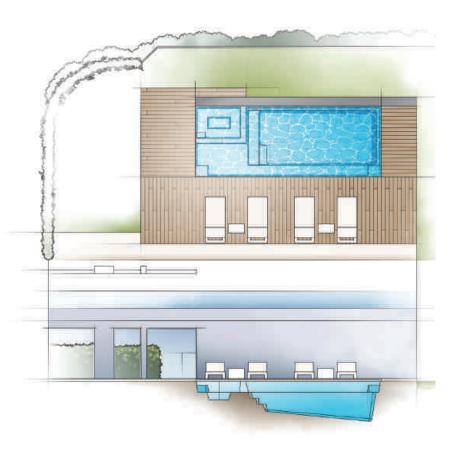

# THE VOGUE"

DREAMCATCHER PORTFOLIC

The VOGUE Collection was designed for those who enjoy standing out in the crowd and being bold. While the pool design itself is a classic rectangular shape, the entry area features an extravagant splash pad area that serves as the perfect perch in which to relax, play with the kids or pets, or simply enjoy the view around you. The VOGUE is your statement for not being second-best and enjoying what the world has to offer you and your family.

| Length | Width  | Shallow Depth | Deep Depth |
|--------|--------|---------------|------------|
| 30′ 0″ | 15′ 5″ | 4′ 0″         | 5′ 10″     |

Splash Pad Water Depth is approximately 19"

The VOGUE is available in three lengths (40, 35 and 30 feet) with a shared width of 15′ 5″. It offers an end-to-end swimming channel even with its dramatic splash pad / stage. It also features a deep end step out seat and bench for easier exit or a moment of rest. It has a gentle slope (under 7%) that allows for a versatile swimming experience.

The VOGUE is all about making statements and it starts with the splash pad – or as we like to call it, your stage. The platform is 8 feet 10 inches in width at the base of the pool. It extends 10 feet 6 inches in length making it one of the boldest design statements you will find in a swimming pool. It allows you to enjoy the comforts of the sun and the water for a dream come true.