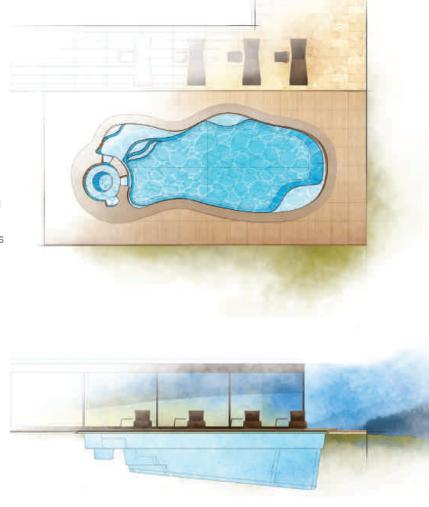

## THE EDEN"

DREAMCATCHER PORTFOLIO

The EDEN Collection was the premiere pool designed within the AVIVA POOLS brand. It sets the standard in contemporary, freeform design, offering an elegant splash pad and entry area along with several additional step out seats. The EDEN offers you a chance to return to paradise with the welcoming waves of its beauty. This is your escape from the outside world, where you can be safe, secure, happy and healthy in the comfort of your own backyard.

#### **AVIVA POOLS**

The EDEN is available in three lengths (37, 32 and 27 feet) with a width that expands as it increases in length. The splash pad extends across a large area, providing a number of recreation opportunities — from playing with young children and pets, to simply relaxing by yourself with a good book. The geometric shape is very contemporary in design and appealing to the eye.

The EDEN is an elegant pool that offers a generous splash pad / entry step area within its willowy frame.

The pad itself extends to over seven feet in length with a width of almost three feet. The addition of two swim out steps / benches, one at the side and the other in the deep end, provides sanctuary for those in the pool. Swimming in a beautiful pool like this is a dream come true.