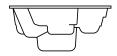

# THE VOGUE"

DREAMCATCHER PORTFOLIC

The VOGUE Collection was designed for those who enjoy standing out in the crowd and being bold. While the pool design itself is a classic rectangular shape, the entry area features an extravagant splash pad area that serves as the perfect perch in which to relax, play with the kids or pets, or simply enjoy the view around you. The VOGUE is your statement for not being second-best and enjoying what the world has to offer you and your family.

| Length | Width  | Shallow Depth | Deep Depth |
|--------|--------|---------------|------------|
| 30′ 0″ | 15′ 5″ | 4′ 0″         | 5′ 10″     |

Splash Pad Water Depth is approximately 19"

The VOGUE is available in three lengths (40, 35 and 30 feet) with a shared width of 15′ 5″. It offers an end-to-end swimming channel even with its dramatic splash pad / stage. It also features a deep end step out seat and bench for easier exit or a moment of rest. It has a gentle slope (under 7%) that allows for a versatile swimming experience.

The VOGUE is all about making statements and it starts with the splash pad – or as we like to call it, your stage. The platform is 8 feet 10 inches in width at the base of the pool. It extends 10 feet 6 inches in length making it one of the boldest design statements you will find in a swimming pool. It allows you to enjoy the comforts of the sun and the water for a dream come true.