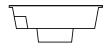

### $\mathsf{T}\;\mathsf{H}\;\mathsf{E}\;\;\mathsf{C}\;\mathsf{H}\;\mathsf{I}\;\mathsf{C}^{\scriptscriptstyle\mathsf{T}}$

DREAMCATCHER PORTFOLIO

The CHIC Collection is a salute to modern European design. It elevates classical design and its rectangular shape with a series of well-designed steps along the right side that allows you to enjoy a comfortable swimming pool. One additional advantage is its flat bottom depth, which many families enjoy for games and play activities. It has a width that allows for a more comfortable placement in homes that demand a more compact pool, or for those looking for a specific landscape design.

4' 11"

The CHIC is available in one size, offering a compact, classically designed swimming pool with a flat bottom that allows for fun and games. The width, at under 11 feet, allows it to be placed in homes that are more challenging for full size pools or for homeowners and designers who are looking for a size that provides the perfect nuance and charm within their outdoor living experience.

The CHIC is a compact, classically styled swimming pool that delivers on multiple levels. It has a crisp, clean look that has understated design brilliance. There are six steps along the right side entry area that are two feet in width and one foot in length. Together, they form a stylish stairway into an inviting, flat bottom pool. You will be amazed at how this "simple" design can make all your dreams come true.