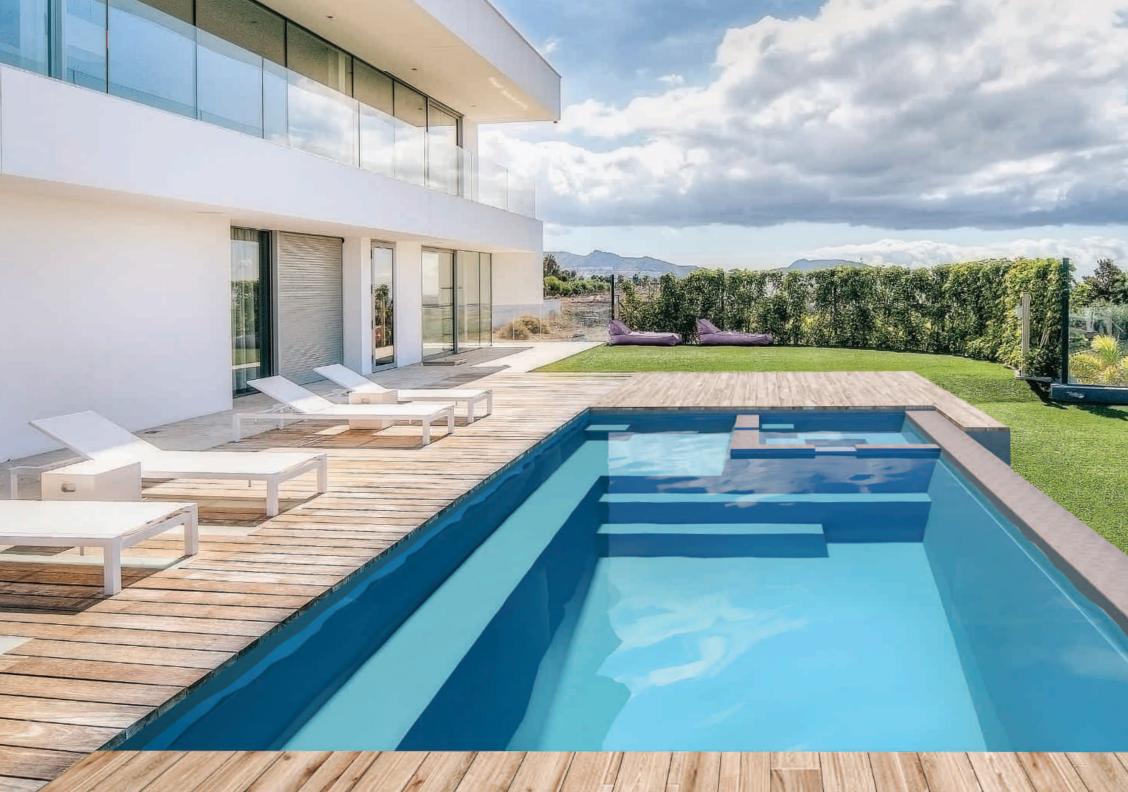

# THE INTRIGUE™

DREAMCATCHER PORTFOLIO

The INTRIGUE Collection is a masterpiece in design and engineering. It collects all the advantages of today's modern design and packages it for a complete outdoor living experience. It offers the joys of a splash pad nestled against the comfort of a built-in spa, which is complemented by a full-length bench alongside a welcoming swimming area. This is paradise built especially for you and your family.

The INTRIGUE offers three incredible benefits within one pool design: a swimming area, a splash pad and a built-in spa. It is offered in three lengths (40', 35' and 30') with the swimming area varying by pool, while the splash pad and the built-in spa remain consistent in the three models. The splash pad depth is approximately 16" – 17".

The INTRIGUE elevates your outdoor living experience through the addition of a built-in spa that measures 6'8" in length and 4'11" in width. This is a companion to the generous splash pad / entry area that can hold chairs and a small table (full size being 8' wide by 8' long). The full-length bench along the side provides an area to sit or be used for easy access / exit from the pool. This is your pool if you desire to have it all.