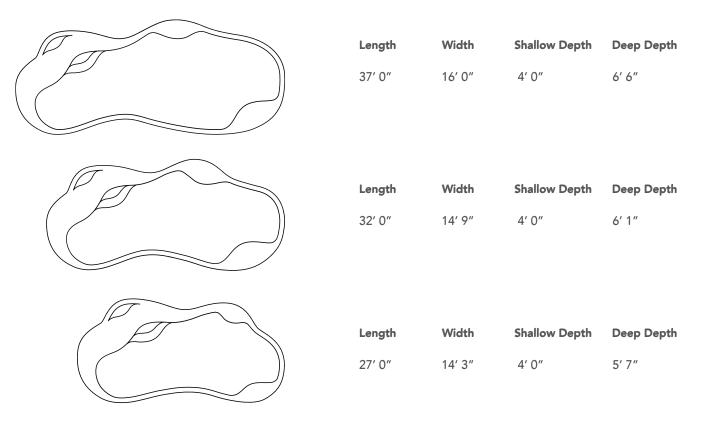

## THE EDEN"

DREAMCATCHER PORTFOLIO

The EDEN Collection was the premiere pool designed within the AVIVA POOLS brand. It sets the standard in contemporary, freeform design, offering an elegant splash pad and entry area along with several additional step out seats. The EDEN offers you a chance to return to paradise with the welcoming waves of its beauty. This is your escape from the outside world, where you can be safe, secure, happy and healthy in the comfort of your own backyard.

#### **AVIVA POOLS**

The EDEN is available in three lengths (37, 32 and 27 feet) with a width that expands as it increases in length. The splash pad extends across a large area, providing a number of recreation opportunities — from playing with young children and pets, to simply relaxing by yourself with a good book. The geometric shape is very contemporary in design and appealing to the eye.

The EDEN is an elegant pool that offers a generous splash pad / entry step area within its willowy frame.

The pad itself extends to over seven feet in length with a width of almost three feet. The addition of two swim out steps / benches, one at the side and the other in the deep end, provides sanctuary for those in the pool. Swimming in a beautiful pool like this is a dream come true.