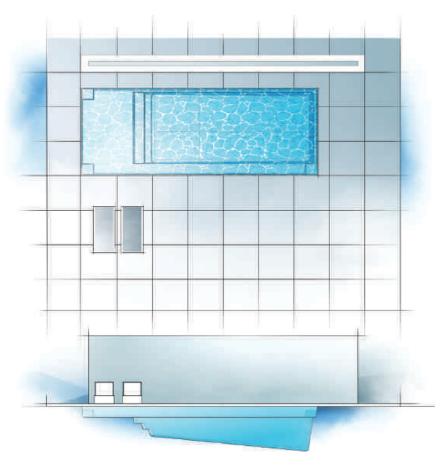

# THE VOGUE"

DREAMCATCHER PORTFOLIC

The VOGUE Collection was designed for those who enjoy standing out in the crowd and being bold. While the pool design itself is a classic rectangular shape, the entry area features an extravagant splash pad area that serves as the perfect perch in which to relax, play with the kids or pets, or simply enjoy the view around you. The VOGUE is your statement for not being second-best and enjoying what the world has to offer you and your family.

| Length | Width  | Shallow Depth | Deep Depth |
|--------|--------|---------------|------------|
| 30′ 0″ | 15′ 5″ | 4′ 0″         | 5′ 10″     |

Splash Pad Water Depth is approximately 19"

The VOGUE is available in three lengths (40, 35 and 30 feet) with a shared width of 15′ 5″. It offers an end-to-end swimming channel even with its dramatic splash pad / stage. It also features a deep end step out seat and bench for easier exit or a moment of rest. It has a gentle slope (under 7%) that allows for a versatile swimming experience.

The VOGUE is all about making statements and it starts with the splash pad – or as we like to call it, your stage. The platform is 8 feet 10 inches in width at the base of the pool. It extends 10 feet 6 inches in length making it one of the boldest design statements you will find in a swimming pool. It allows you to enjoy the comforts of the sun and the water for a dream come true.