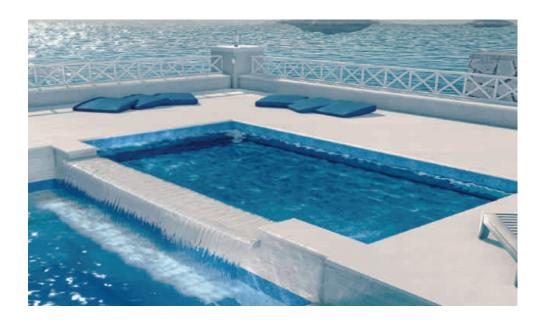

# THE VOGUE"

DREAMCATCHER PORTFOLIC

The VOGUE Collection was designed for those who enjoy standing out in the crowd and being bold. While the pool design itself is a classic rectangular shape, the entry area features an extravagant splash pad area that serves as the perfect perch in which to relax, play with the kids or pets, or simply enjoy the view around you. The VOGUE is your statement for not being second-best and enjoying what the world has to offer you and your family.

| Length | Width  | Shallow Depth | Deep Depth |
|--------|--------|---------------|------------|
| 30′ 0″ | 15′ 5″ | 4′ 0″         | 5′ 10″     |

Splash Pad Water Depth is approximately 19"

The VOGUE is available in three lengths (40, 35 and 30 feet) with a shared width of 15′ 5″. It offers an end-to-end swimming channel even with its dramatic splash pad / stage. It also features a deep end step out seat and bench for easier exit or a moment of rest. It has a gentle slope (under 7%) that allows for a versatile swimming experience.

The VOGUE is all about making statements and it starts with the splash pad – or as we like to call it, your stage. The platform is 8 feet 10 inches in width at the base of the pool. It extends 10 feet 6 inches in length making it one of the boldest design statements you will find in a swimming pool. It allows you to enjoy the comforts of the sun and the water for a dream come true.