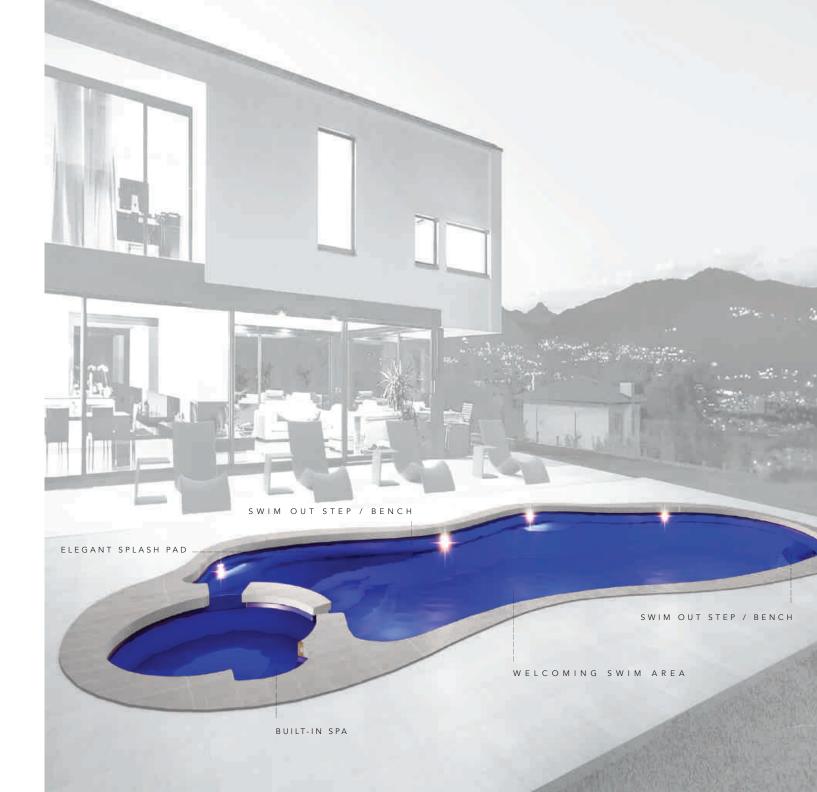

# THE TRIUMPH™

DREAMCATCHER PORTFOLIO

The TRIUMPH Collection is a showcase of ultimate luxury. It has been expertly crafted to provide all the pleasures of life: a refreshing swim area, the therapeutic balms of a built-in spa, combined with a heavenly patio that is your own splash pad. All of it carefully sized so you can enjoy your own paradise at home. There are no limitations to the good life you can enjoy with this design.

Splash Pad Water Depth is approximately 17"

Note: Measurements are pre-production and may be adjusted slightly.

The TRIUMPH is a testament to the truth in 'great things come in smaller packages'.

This design provides everything you want in a pool: swimming area, splash pad plus a built-in spa. The ingenious design allows for a trim length and width so that you can experience having it all even if your backyard does not allow for full size proportions.

The TRIUMPH offers all the luxuries in a more trim and fit package. Start with the splash pad that measures 8 feet by 5 feet across. Next you have a relaxing built-in spa that is 6'8" long and 4'11" across. Then you have a full-length bench that stretches to either 30 or 26 feet.