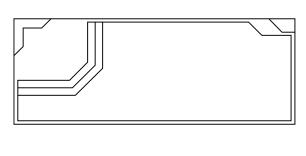

# THE VOGUE"

DREAMCATCHER PORTFOLIC

The VOGUE Collection was designed for those who enjoy standing out in the crowd and being bold. While the pool design itself is a classic rectangular shape, the entry area features an extravagant splash pad area that serves as the perfect perch in which to relax, play with the kids or pets, or simply enjoy the view around you. The VOGUE is your statement for not being second-best and enjoying what the world has to offer you and your family.

| Length | Width  | Shallow Depth | Deep Depth |
|--------|--------|---------------|------------|
| 30′ 0″ | 15′ 5″ | 4′ 0″         | 5′ 10″     |

Splash Pad Water Depth is approximately 19"

The VOGUE is available in three lengths (40, 35 and 30 feet) with a shared width of 15′ 5″. It offers an end-to-end swimming channel even with its dramatic splash pad / stage. It also features a deep end step out seat and bench for easier exit or a moment of rest. It has a gentle slope (under 7%) that allows for a versatile swimming experience.

The VOGUE is all about making statements and it starts with the splash pad – or as we like to call it, your stage. The platform is 8 feet 10 inches in width at the base of the pool. It extends 10 feet 6 inches in length making it one of the boldest design statements you will find in a swimming pool. It allows you to enjoy the comforts of the sun and the water for a dream come true.