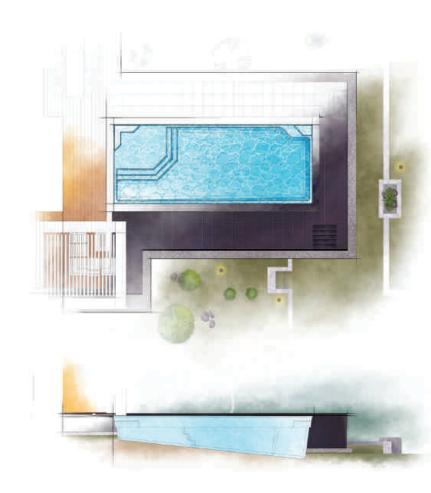

# THE VOGUE"

DREAMCATCHER PORTFOLIC

The VOGUE Collection was designed for those who enjoy standing out in the crowd and being bold. While the pool design itself is a classic rectangular shape, the entry area features an extravagant splash pad area that serves as the perfect perch in which to relax, play with the kids or pets, or simply enjoy the view around you. The VOGUE is your statement for not being second-best and enjoying what the world has to offer you and your family.

| Length | Width  | Shallow Depth | Deep Depth |
|--------|--------|---------------|------------|
| 30′ 0″ | 15′ 5″ | 4′ 0″         | 5′ 10″     |

Splash Pad Water Depth is approximately 19"

The VOGUE is available in three lengths (40, 35 and 30 feet) with a shared width of 15′ 5″. It offers an end-to-end swimming channel even with its dramatic splash pad / stage. It also features a deep end step out seat and bench for easier exit or a moment of rest. It has a gentle slope (under 7%) that allows for a versatile swimming experience.

The VOGUE is all about making statements and it starts with the splash pad – or as we like to call it, your stage. The platform is 8 feet 10 inches in width at the base of the pool. It extends 10 feet 6 inches in length making it one of the boldest design statements you will find in a swimming pool. It allows you to enjoy the comforts of the sun and the water for a dream come true.