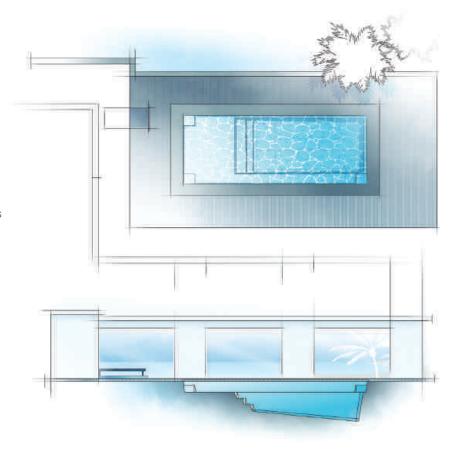

# THE VOGUE"

DREAMCATCHER PORTFOLIC

The VOGUE Collection was designed for those who enjoy standing out in the crowd and being bold. While the pool design itself is a classic rectangular shape, the entry area features an extravagant splash pad area that serves as the perfect perch in which to relax, play with the kids or pets, or simply enjoy the view around you. The VOGUE is your statement for not being second-best and enjoying what the world has to offer you and your family.

| Length | Width  | Shallow Depth | Deep Depth |
|--------|--------|---------------|------------|
| 30′ 0″ | 15′ 5″ | 4′ 0″         | 5′ 10″     |

Splash Pad Water Depth is approximately 19"

The VOGUE is available in three lengths (40, 35 and 30 feet) with a shared width of 15′ 5″. It offers an end-to-end swimming channel even with its dramatic splash pad / stage. It also features a deep end step out seat and bench for easier exit or a moment of rest. It has a gentle slope (under 7%) that allows for a versatile swimming experience.

The VOGUE is all about making statements and it starts with the splash pad – or as we like to call it, your stage. The platform is 8 feet 10 inches in width at the base of the pool. It extends 10 feet 6 inches in length making it one of the boldest design statements you will find in a swimming pool. It allows you to enjoy the comforts of the sun and the water for a dream come true.