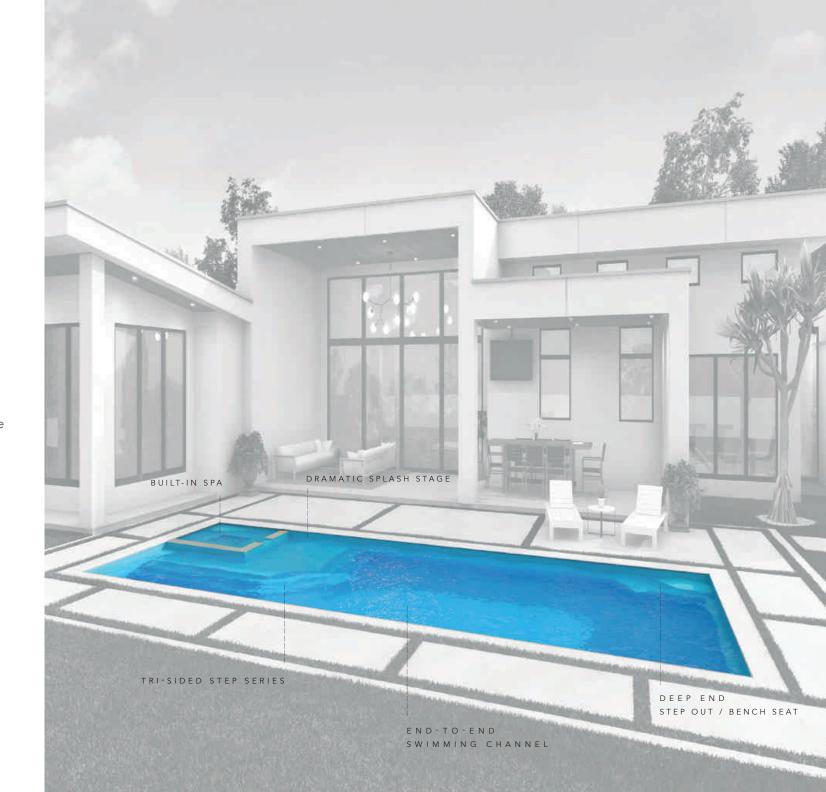

# THE VOGUE"

DREAMCATCHER PORTFOLIC

The VOGUE Collection was designed for those who enjoy standing out in the crowd and being bold. While the pool design itself is a classic rectangular shape, the entry area features an extravagant splash pad area that serves as the perfect perch in which to relax, play with the kids or pets, or simply enjoy the view around you. The VOGUE is your statement for not being second-best and enjoying what the world has to offer you and your family.

| Length | Width  | Shallow Depth | Deep Depth |
|--------|--------|---------------|------------|
| 30′ 0″ | 15′ 5″ | 4′ 0″         | 5′ 10″     |

Splash Pad Water Depth is approximately 19"

The VOGUE is available in three lengths (40, 35 and 30 feet) with a shared width of 15′ 5″. It offers an end-to-end swimming channel even with its dramatic splash pad / stage. It also features a deep end step out seat and bench for easier exit or a moment of rest. It has a gentle slope (under 7%) that allows for a versatile swimming experience.

The VOGUE is all about making statements and it starts with the splash pad – or as we like to call it, your stage. The platform is 8 feet 10 inches in width at the base of the pool. It extends 10 feet 6 inches in length making it one of the boldest design statements you will find in a swimming pool. It allows you to enjoy the comforts of the sun and the water for a dream come true.