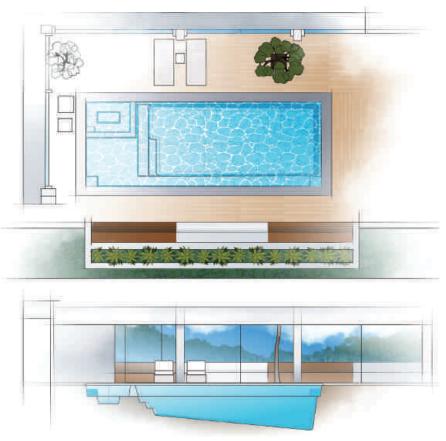

# THE VOGUE"

DREAMCATCHER PORTFOLIC

The VOGUE Collection was designed for those who enjoy standing out in the crowd and being bold. While the pool design itself is a classic rectangular shape, the entry area features an extravagant splash pad area that serves as the perfect perch in which to relax, play with the kids or pets, or simply enjoy the view around you. The VOGUE is your statement for not being second-best and enjoying what the world has to offer you and your family.

| Length | Width  | Shallow Depth | Deep Depth |
|--------|--------|---------------|------------|
| 30′ 0″ | 15′ 5″ | 4′ 0″         | 5′ 10″     |

Splash Pad Water Depth is approximately 19"

The VOGUE is available in three lengths (40, 35 and 30 feet) with a shared width of 15′ 5″. It offers an end-to-end swimming channel even with its dramatic splash pad / stage. It also features a deep end step out seat and bench for easier exit or a moment of rest. It has a gentle slope (under 7%) that allows for a versatile swimming experience.

The VOGUE is all about making statements and it starts with the splash pad – or as we like to call it, your stage. The platform is 8 feet 10 inches in width at the base of the pool. It extends 10 feet 6 inches in length making it one of the boldest design statements you will find in a swimming pool. It allows you to enjoy the comforts of the sun and the water for a dream come true.