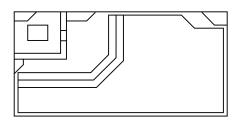

# THE VOGUE"

DREAMCATCHER PORTFOLIC

The VOGUE Collection was designed for those who enjoy standing out in the crowd and being bold. While the pool design itself is a classic rectangular shape, the entry area features an extravagant splash pad area that serves as the perfect perch in which to relax, play with the kids or pets, or simply enjoy the view around you. The VOGUE is your statement for not being second-best and enjoying what the world has to offer you and your family.

| Length | Width  | Shallow Depth | Deep Depth |
|--------|--------|---------------|------------|
| 30′ 0″ | 15′ 5″ | 4′ 0″         | 5′ 10″     |

Splash Pad Water Depth is approximately 19"

The VOGUE is available in three lengths (40, 35 and 30 feet) with a shared width of 15′ 5″. It offers an end-to-end swimming channel even with its dramatic splash pad / stage. It also features a deep end step out seat and bench for easier exit or a moment of rest. It has a gentle slope (under 7%) that allows for a versatile swimming experience.

The VOGUE is all about making statements and it starts with the splash pad – or as we like to call it, your stage. The platform is 8 feet 10 inches in width at the base of the pool. It extends 10 feet 6 inches in length making it one of the boldest design statements you will find in a swimming pool. It allows you to enjoy the comforts of the sun and the water for a dream come true.