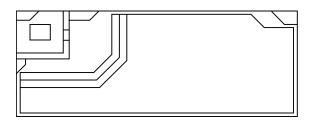

# THE VOGUE"

DREAMCATCHER PORTFOLIC

The VOGUE Collection was designed for those who enjoy standing out in the crowd and being bold. While the pool design itself is a classic rectangular shape, the entry area features an extravagant splash pad area that serves as the perfect perch in which to relax, play with the kids or pets, or simply enjoy the view around you. The VOGUE is your statement for not being second-best and enjoying what the world has to offer you and your family.

| Length | Width  | Shallow Depth | Deep Depth |
|--------|--------|---------------|------------|
| 30′ 0″ | 15′ 5″ | 4′ 0″         | 5′ 10″     |

Splash Pad Water Depth is approximately 19"

The VOGUE is available in three lengths (40, 35 and 30 feet) with a shared width of 15′ 5″. It offers an end-to-end swimming channel even with its dramatic splash pad / stage. It also features a deep end step out seat and bench for easier exit or a moment of rest. It has a gentle slope (under 7%) that allows for a versatile swimming experience.

The VOGUE is all about making statements and it starts with the splash pad – or as we like to call it, your stage. The platform is 8 feet 10 inches in width at the base of the pool. It extends 10 feet 6 inches in length making it one of the boldest design statements you will find in a swimming pool. It allows you to enjoy the comforts of the sun and the water for a dream come true.