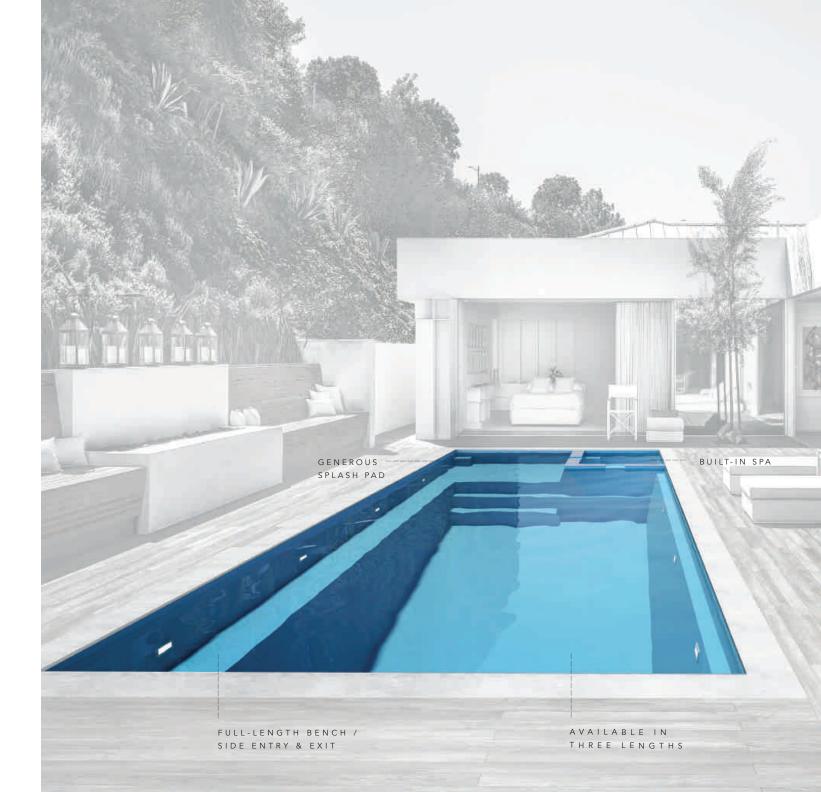

# THE INTRIGUE™

DREAMCATCHER PORTFOLIO

The INTRIGUE Collection is a masterpiece in design and engineering. It collects all the advantages of today's modern design and packages it for a complete outdoor living experience. It offers the joys of a splash pad nestled against the comfort of a built-in spa, which is complemented by a full-length bench alongside a welcoming swimming area. This is paradise built especially for you and your family.

The INTRIGUE offers three incredible benefits within one pool design: a swimming area, a splash pad and a built-in spa. It is offered in three lengths (40', 35' and 30') with the swimming area varying by pool, while the splash pad and the built-in spa remain consistent in the three models. The splash pad depth is approximately 16" – 17".

The INTRIGUE elevates your outdoor living experience through the addition of a built-in spa that measures 6'8" in length and 4'11" in width. This is a companion to the generous splash pad / entry area that can hold chairs and a small table (full size being 8' wide by 8' long). The full-length bench along the side provides an area to sit or be used for easy access / exit from the pool. This is your pool if you desire to have it all.