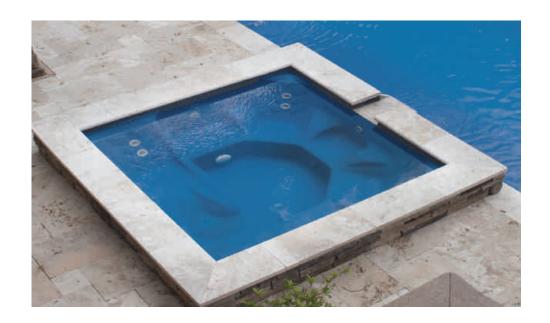

## THE JEWEL SPA™

SQUARE EDITION

- + Enjoy having a soothing warm water massage
- + Spa owners enjoy the opportunity to reduce stress and anxiety through daily usage
- + Use prior to bedtime could relax your nerves and muscles allowing for better sleep
- + Square design is complimentary to the classic swimming pool models or can be used as a stand alone spa with multiple jets
- + Spillover design is available so that you can elevate the spa above the pool, turning it into a water feature

| Spa       | Length | Width | Deep  |
|-----------|--------|-------|-------|
| Square    | 7′ 5″  | 7′ 5″ | 3′ 2″ |
| Spillover | 7′ 5″  | 7′ 5″ | 3′ 2″ |

\*Spillover option available upon request