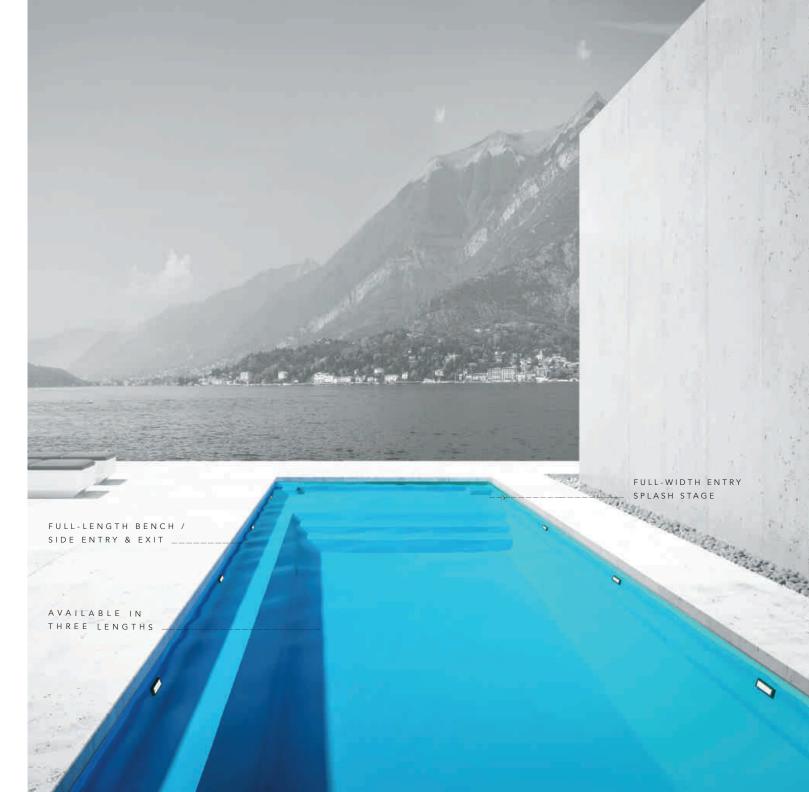

# THE VOGUE"

DREAMCATCHER PORTFOLIC

The VOGUE Collection was designed for those who enjoy standing out in the crowd and being bold. While the pool design itself is a classic rectangular shape, the entry area features an extravagant splash pad area that serves as the perfect perch in which to relax, play with the kids or pets, or simply enjoy the view around you. The VOGUE is your statement for not being second-best and enjoying what the world has to offer you and your family.

| Length | Width  | Shallow Depth | Deep Depth |
|--------|--------|---------------|------------|
| 30′ 0″ | 15′ 5″ | 4′ 0″         | 5′ 10″     |

Splash Pad Water Depth is approximately 19"

The VOGUE is available in three lengths (40, 35 and 30 feet) with a shared width of 15′ 5″. It offers an end-to-end swimming channel even with its dramatic splash pad / stage. It also features a deep end step out seat and bench for easier exit or a moment of rest. It has a gentle slope (under 7%) that allows for a versatile swimming experience.

The VOGUE is all about making statements and it starts with the splash pad – or as we like to call it, your stage. The platform is 8 feet 10 inches in width at the base of the pool. It extends 10 feet 6 inches in length making it one of the boldest design statements you will find in a swimming pool. It allows you to enjoy the comforts of the sun and the water for a dream come true.