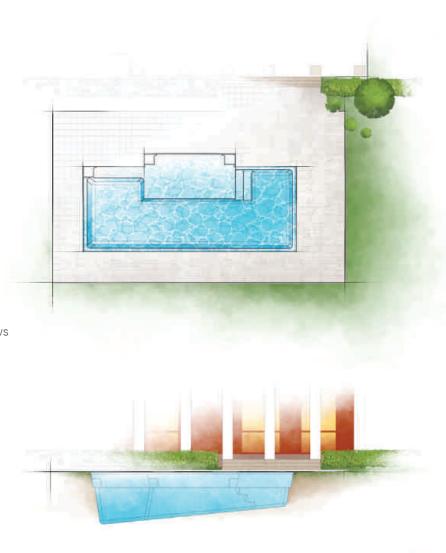

# THE INTRIGUE™

DREAMCATCHER PORTFOLIO

The INTRIGUE Collection is a masterpiece in design and engineering. It collects all the advantages of today's modern design and packages it for a complete outdoor living experience. It offers the joys of a splash pad nestled against the comfort of a built-in spa, which is complemented by a full-length bench alongside a welcoming swimming area. This is paradise built especially for you and your family.

The INTRIGUE offers three incredible benefits within one pool design: a swimming area, a splash pad and a built-in spa. It is offered in three lengths (40', 35' and 30') with the swimming area varying by pool, while the splash pad and the built-in spa remain consistent in the three models. The splash pad depth is approximately 16" – 17".

The INTRIGUE elevates your outdoor living experience through the addition of a built-in spa that measures 6'8" in length and 4'11" in width. This is a companion to the generous splash pad / entry area that can hold chairs and a small table (full size being 8' wide by 8' long). The full-length bench along the side provides an area to sit or be used for easy access / exit from the pool. This is your pool if you desire to have it all.