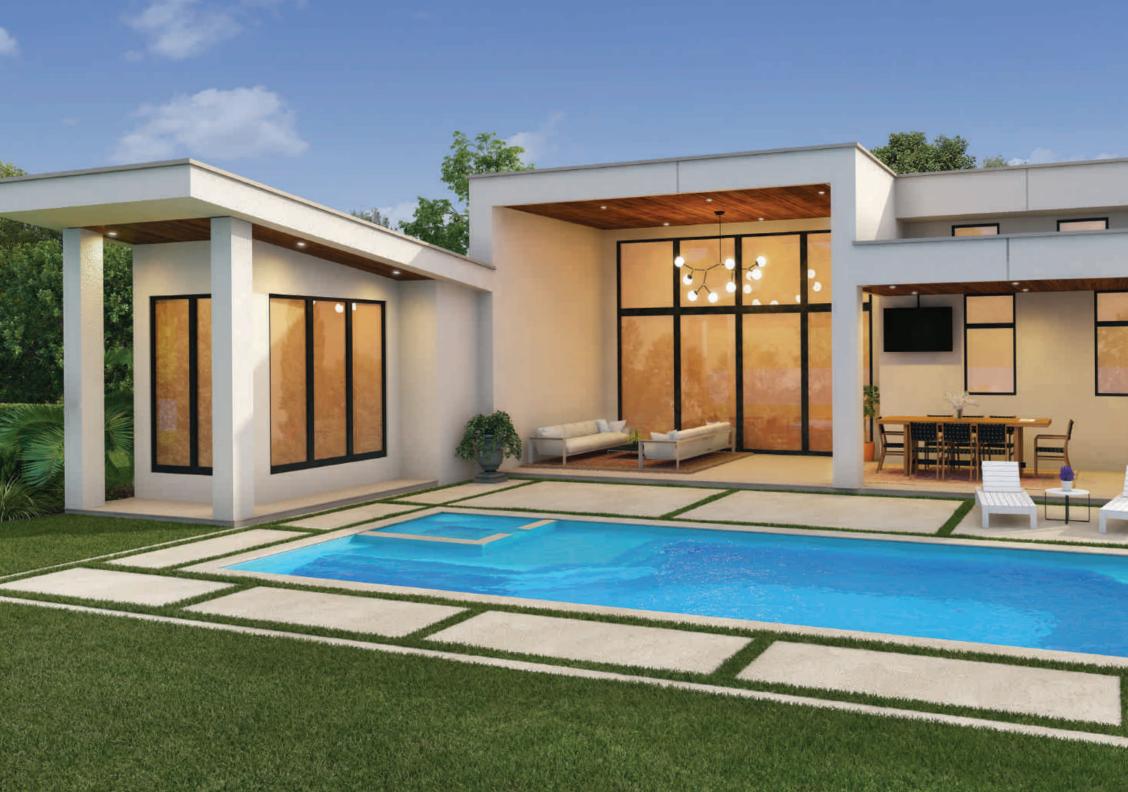

# THE VOGUE"

DREAMCATCHER PORTFOLIC

The VOGUE Collection was designed for those who enjoy standing out in the crowd and being bold. While the pool design itself is a classic rectangular shape, the entry area features an extravagant splash pad area that serves as the perfect perch in which to relax, play with the kids or pets, or simply enjoy the view around you. The VOGUE is your statement for not being second-best and enjoying what the world has to offer you and your family.

| Length | Width  | Shallow Depth | Deep Depth |
|--------|--------|---------------|------------|
| 30′ 0″ | 15′ 5″ | 4′ 0″         | 5′ 10″     |

Splash Pad Water Depth is approximately 19"

The VOGUE is available in three lengths (40, 35 and 30 feet) with a shared width of 15′ 5″. It offers an end-to-end swimming channel even with its dramatic splash pad / stage. It also features a deep end step out seat and bench for easier exit or a moment of rest. It has a gentle slope (under 7%) that allows for a versatile swimming experience.

The VOGUE is all about making statements and it starts with the splash pad – or as we like to call it, your stage. The platform is 8 feet 10 inches in width at the base of the pool. It extends 10 feet 6 inches in length making it one of the boldest design statements you will find in a swimming pool. It allows you to enjoy the comforts of the sun and the water for a dream come true.