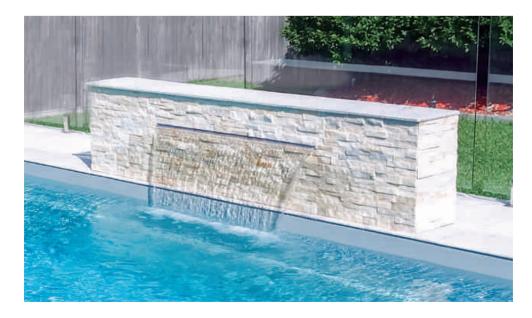

### THE WF-C WATER FEATURE

SOOTHING SOUNDS AND STYLE

This stylish water features features an elegant curve that softens the look beside your pool.

This compliments the free flowing water that serenades you and your guests. The feature arrives ready for cladding and tiling.

Also available with color changing

LED features.

| Width | Height | Deep  |
|-------|--------|-------|
| 8′ 0″ | 4′ 3″  | 2′ 0″ |