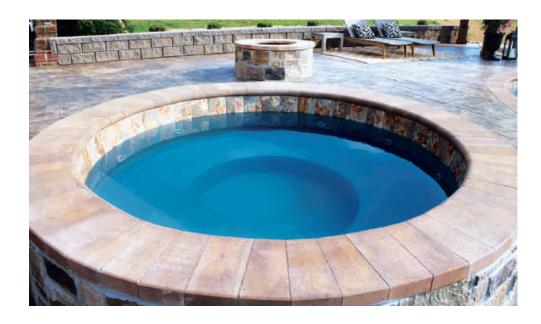

## $\mathsf{T}\;\mathsf{H}\;\mathsf{E}\;\;\mathsf{J}\;\mathsf{E}\;\mathsf{W}\;\mathsf{E}\;\mathsf{L}\;\;\mathsf{S}\;\mathsf{P}\;\mathsf{A}^{\scriptscriptstyle\mathsf{TM}}$

ROUND EDITION

- + Relax in soothing warm water
- + A popular way to reduce stress and anxiety
- + Use of your spa prior to bed could make it easier to sleep
- + Circular design allows for multiple landscaping options as a complimentary feature or a stand-alone focal point
- + Spillover design is available so that you can elevate the spa above the pool, turning it into a water feature

| Spa       | Length | Width | Deep   |
|-----------|--------|-------|--------|
| Round     | 8′     | 8′    | 2′ 10″ |
| Spillover | 8′     | 8′    | 2′ 10″ |

\*Spillover option available upon request