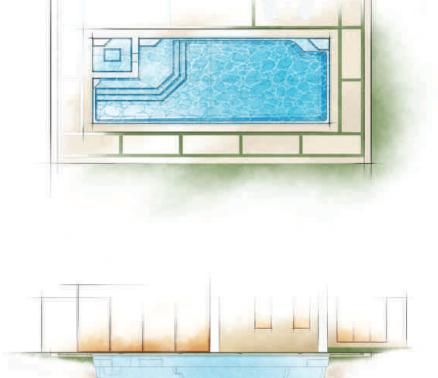

# THE VOGUE"

DREAMCATCHER PORTFOLIC

The VOGUE Collection was designed for those who enjoy standing out in the crowd and being bold. While the pool design itself is a classic rectangular shape, the entry area features an extravagant splash pad area that serves as the perfect perch in which to relax, play with the kids or pets, or simply enjoy the view around you. The VOGUE is your statement for not being second-best and enjoying what the world has to offer you and your family.

| Length | Width  | Shallow Depth | Deep Depth |
|--------|--------|---------------|------------|
| 30′ 0″ | 15′ 5″ | 4′ 0″         | 5′ 10″     |

Splash Pad Water Depth is approximately 19"

The VOGUE is available in three lengths (40, 35 and 30 feet) with a shared width of 15′ 5″. It offers an end-to-end swimming channel even with its dramatic splash pad / stage. It also features a deep end step out seat and bench for easier exit or a moment of rest. It has a gentle slope (under 7%) that allows for a versatile swimming experience.

The VOGUE is all about making statements and it starts with the splash pad – or as we like to call it, your stage. The platform is 8 feet 10 inches in width at the base of the pool. It extends 10 feet 6 inches in length making it one of the boldest design statements you will find in a swimming pool. It allows you to enjoy the comforts of the sun and the water for a dream come true.