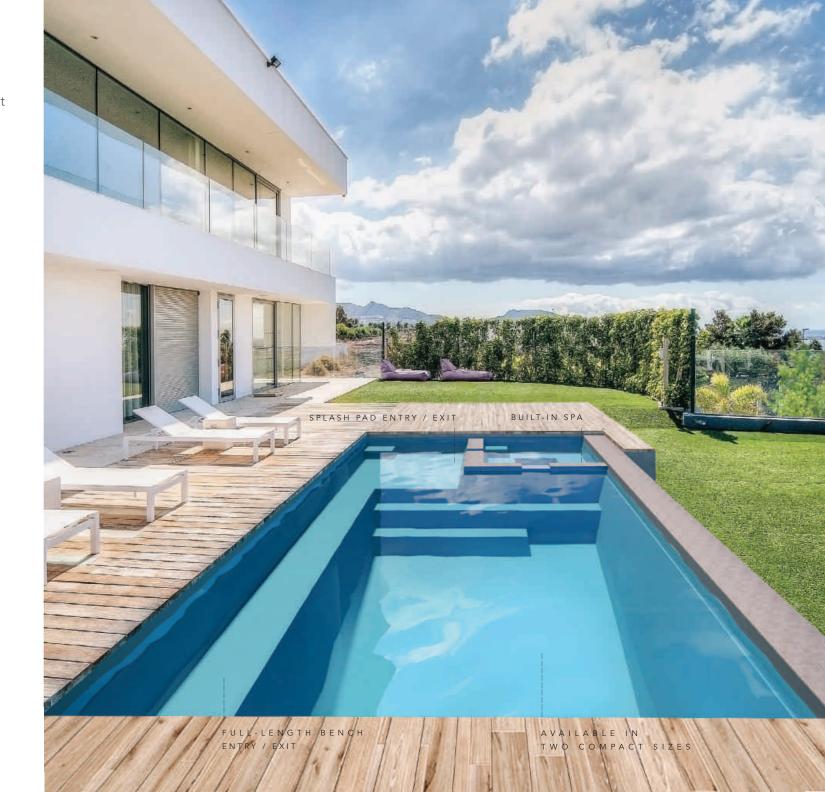

# THE VOGUE"

DREAMCATCHER PORTFOLIC

The VOGUE Collection was designed for those who enjoy standing out in the crowd and being bold. While the pool design itself is a classic rectangular shape, the entry area features an extravagant splash pad area that serves as the perfect perch in which to relax, play with the kids or pets, or simply enjoy the view around you. The VOGUE is your statement for not being second-best and enjoying what the world has to offer you and your family.

| Length | Width  | Shallow Depth | Deep Depth |
|--------|--------|---------------|------------|
| 30′ 0″ | 15′ 5″ | 4′ 0″         | 5′ 10″     |

Splash Pad Water Depth is approximately 19"

The VOGUE is available in three lengths (40, 35 and 30 feet) with a shared width of 15′ 5″. It offers an end-to-end swimming channel even with its dramatic splash pad / stage. It also features a deep end step out seat and bench for easier exit or a moment of rest. It has a gentle slope (under 7%) that allows for a versatile swimming experience.

The VOGUE is all about making statements and it starts with the splash pad – or as we like to call it, your stage. The platform is 8 feet 10 inches in width at the base of the pool. It extends 10 feet 6 inches in length making it one of the boldest design statements you will find in a swimming pool. It allows you to enjoy the comforts of the sun and the water for a dream come true.