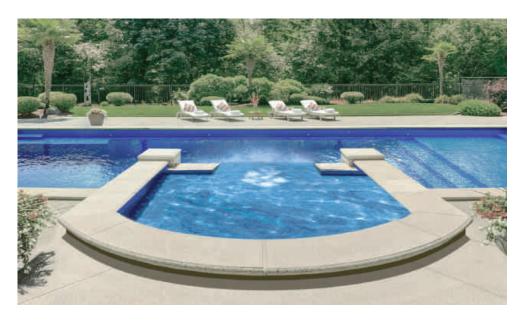

## THE EDEN"

DREAMCATCHER PORTFOLIO

The EDEN Collection was the premiere pool designed within the AVIVA POOLS brand. It sets the standard in contemporary, freeform design, offering an elegant splash pad and entry area along with several additional step out seats. The EDEN offers you a chance to return to paradise with the welcoming waves of its beauty. This is your escape from the outside world, where you can be safe, secure, happy and healthy in the comfort of your own backyard.

#### **AVIVA POOLS**

The EDEN is available in three lengths (37, 32 and 27 feet) with a width that expands as it increases in length. The splash pad extends across a large area, providing a number of recreation opportunities — from playing with young children and pets, to simply relaxing by yourself with a good book. The geometric shape is very contemporary in design and appealing to the eye.

The EDEN is an elegant pool that offers a generous splash pad / entry step area within its willowy frame.

The pad itself extends to over seven feet in length with a width of almost three feet. The addition of two swim out steps / benches, one at the side and the other in the deep end, provides sanctuary for those in the pool. Swimming in a beautiful pool like this is a dream come true.