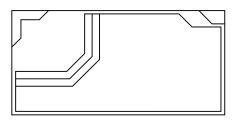

# THE VOGUE"

DREAMCATCHER PORTFOLIC

The VOGUE Collection was designed for those who enjoy standing out in the crowd and being bold. While the pool design itself is a classic rectangular shape, the entry area features an extravagant splash pad area that serves as the perfect perch in which to relax, play with the kids or pets, or simply enjoy the view around you. The VOGUE is your statement for not being second-best and enjoying what the world has to offer you and your family.

| Length | Width  | Shallow Depth | Deep Depth |
|--------|--------|---------------|------------|
| 30′ 0″ | 15′ 5″ | 4′ 0″         | 5′ 10″     |

Splash Pad Water Depth is approximately 19"

The VOGUE is available in three lengths (40, 35 and 30 feet) with a shared width of 15′ 5″. It offers an end-to-end swimming channel even with its dramatic splash pad / stage. It also features a deep end step out seat and bench for easier exit or a moment of rest. It has a gentle slope (under 7%) that allows for a versatile swimming experience.

The VOGUE is all about making statements and it starts with the splash pad – or as we like to call it, your stage. The platform is 8 feet 10 inches in width at the base of the pool. It extends 10 feet 6 inches in length making it one of the boldest design statements you will find in a swimming pool. It allows you to enjoy the comforts of the sun and the water for a dream come true.