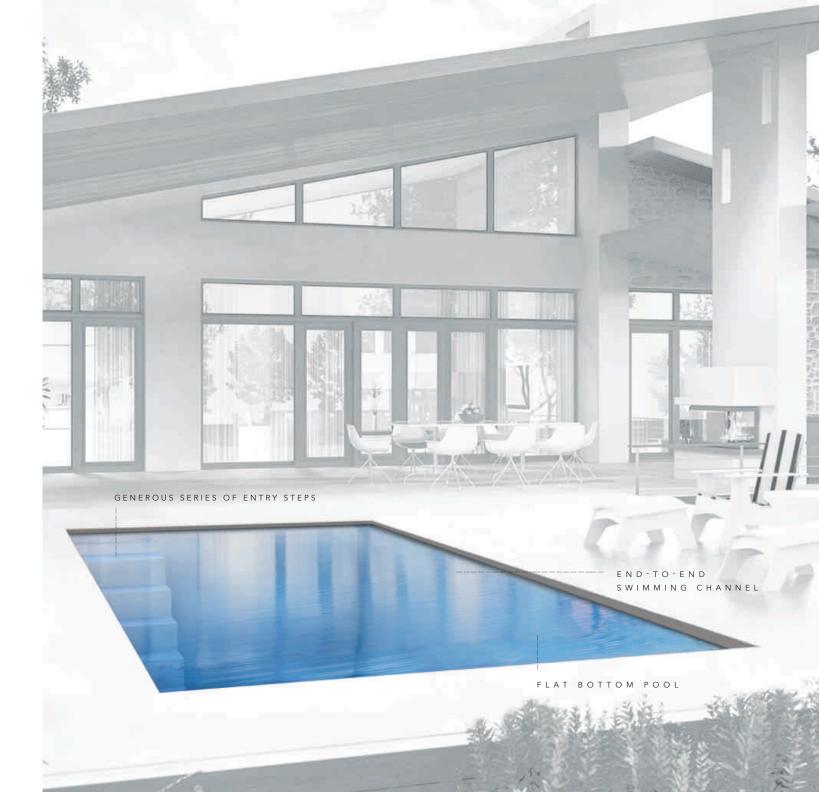

# THE VOGUE"

DREAMCATCHER PORTFOLIC

The VOGUE Collection was designed for those who enjoy standing out in the crowd and being bold. While the pool design itself is a classic rectangular shape, the entry area features an extravagant splash pad area that serves as the perfect perch in which to relax, play with the kids or pets, or simply enjoy the view around you. The VOGUE is your statement for not being second-best and enjoying what the world has to offer you and your family.

| Length | Width  | Shallow Depth | Deep Depth |
|--------|--------|---------------|------------|
| 30′ 0″ | 15′ 5″ | 4′ 0″         | 5′ 10″     |

Splash Pad Water Depth is approximately 19"

The VOGUE is available in three lengths (40, 35 and 30 feet) with a shared width of 15′ 5″. It offers an end-to-end swimming channel even with its dramatic splash pad / stage. It also features a deep end step out seat and bench for easier exit or a moment of rest. It has a gentle slope (under 7%) that allows for a versatile swimming experience.

The VOGUE is all about making statements and it starts with the splash pad – or as we like to call it, your stage. The platform is 8 feet 10 inches in width at the base of the pool. It extends 10 feet 6 inches in length making it one of the boldest design statements you will find in a swimming pool. It allows you to enjoy the comforts of the sun and the water for a dream come true.