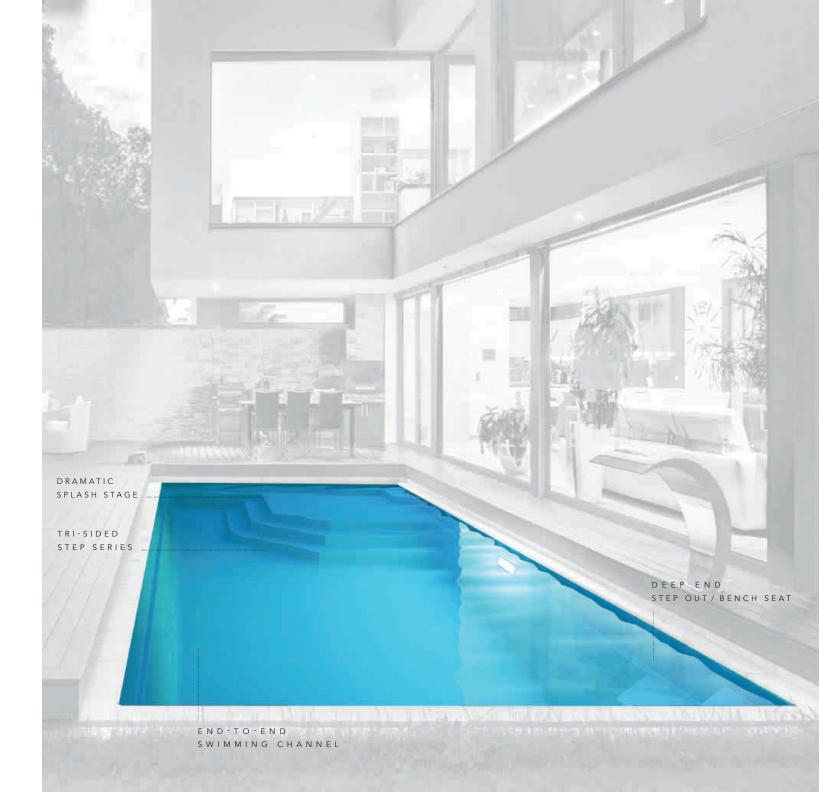

# THE VOGUE"

DREAMCATCHER PORTFOLIC

The VOGUE Collection was designed for those who enjoy standing out in the crowd and being bold. While the pool design itself is a classic rectangular shape, the entry area features an extravagant splash pad area that serves as the perfect perch in which to relax, play with the kids or pets, or simply enjoy the view around you. The VOGUE is your statement for not being second-best and enjoying what the world has to offer you and your family.

| Length | Width  | Shallow Depth | Deep Depth |
|--------|--------|---------------|------------|
| 30′ 0″ | 15′ 5″ | 4′ 0″         | 5′ 10″     |

Splash Pad Water Depth is approximately 19"

The VOGUE is available in three lengths (40, 35 and 30 feet) with a shared width of 15′ 5″. It offers an end-to-end swimming channel even with its dramatic splash pad / stage. It also features a deep end step out seat and bench for easier exit or a moment of rest. It has a gentle slope (under 7%) that allows for a versatile swimming experience.

The VOGUE is all about making statements and it starts with the splash pad – or as we like to call it, your stage. The platform is 8 feet 10 inches in width at the base of the pool. It extends 10 feet 6 inches in length making it one of the boldest design statements you will find in a swimming pool. It allows you to enjoy the comforts of the sun and the water for a dream come true.