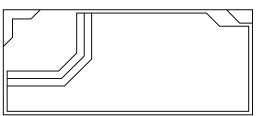

# THE VOGUE"

DREAMCATCHER PORTFOLIC

The VOGUE Collection was designed for those who enjoy standing out in the crowd and being bold. While the pool design itself is a classic rectangular shape, the entry area features an extravagant splash pad area that serves as the perfect perch in which to relax, play with the kids or pets, or simply enjoy the view around you. The VOGUE is your statement for not being second-best and enjoying what the world has to offer you and your family.

| Length | Width  | Shallow Depth | Deep Depth |
|--------|--------|---------------|------------|
| 30′ 0″ | 15′ 5″ | 4′ 0″         | 5′ 10″     |

Splash Pad Water Depth is approximately 19"

The VOGUE is available in three lengths (40, 35 and 30 feet) with a shared width of 15′ 5″. It offers an end-to-end swimming channel even with its dramatic splash pad / stage. It also features a deep end step out seat and bench for easier exit or a moment of rest. It has a gentle slope (under 7%) that allows for a versatile swimming experience.

The VOGUE is all about making statements and it starts with the splash pad – or as we like to call it, your stage. The platform is 8 feet 10 inches in width at the base of the pool. It extends 10 feet 6 inches in length making it one of the boldest design statements you will find in a swimming pool. It allows you to enjoy the comforts of the sun and the water for a dream come true.