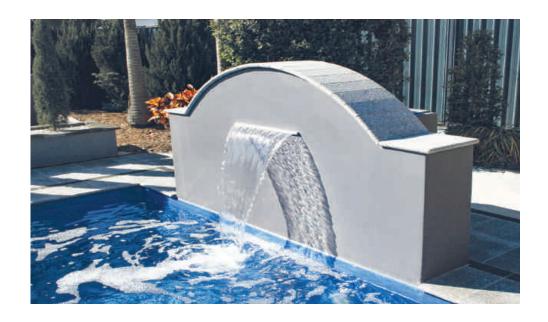

## THE WF-S WATER FEATURE

ELEVATE YOUR OUTDOOR DESIGN

This exciting water feature arrives with a cement-rendered appearance, ready for tiling, cladding, or other treatments to blend with your pool and outdoor environment.

Also available with color changing
LED features.

Width Height Deep 8' 0" 4' 0" 2' 0"

<sup>\*</sup>Measurements referenced herein are approximate and may vary due to enhancements in the manufacturing process made after publication. Measurements are from widest point on each side of outside edges and are provided as a guide. Please consult your Aviva Pools® dealer for more detailed and most current information. Some measurements rounded.