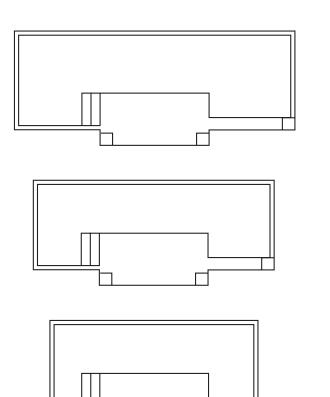

# THE VOGUE"

DREAMCATCHER PORTFOLIC

The VOGUE Collection was designed for those who enjoy standing out in the crowd and being bold. While the pool design itself is a classic rectangular shape, the entry area features an extravagant splash pad area that serves as the perfect perch in which to relax, play with the kids or pets, or simply enjoy the view around you. The VOGUE is your statement for not being second-best and enjoying what the world has to offer you and your family.

| Length | Width  | Shallow Depth | Deep Depth |
|--------|--------|---------------|------------|
| 30′ 0″ | 15′ 5″ | 4′ 0″         | 5′ 10″     |

Splash Pad Water Depth is approximately 19"

The VOGUE is available in three lengths (40, 35 and 30 feet) with a shared width of 15′ 5″. It offers an end-to-end swimming channel even with its dramatic splash pad / stage. It also features a deep end step out seat and bench for easier exit or a moment of rest. It has a gentle slope (under 7%) that allows for a versatile swimming experience.

The VOGUE is all about making statements and it starts with the splash pad – or as we like to call it, your stage. The platform is 8 feet 10 inches in width at the base of the pool. It extends 10 feet 6 inches in length making it one of the boldest design statements you will find in a swimming pool. It allows you to enjoy the comforts of the sun and the water for a dream come true.