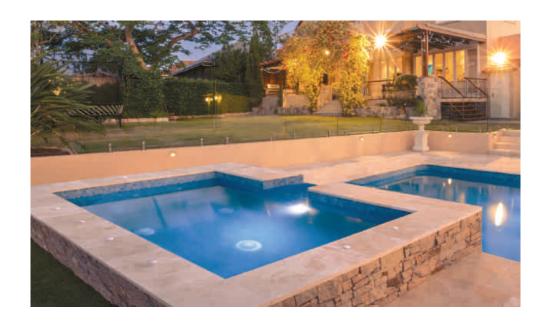

# THE VOGUE"

DREAMCATCHER PORTFOLIC

The VOGUE Collection was designed for those who enjoy standing out in the crowd and being bold. While the pool design itself is a classic rectangular shape, the entry area features an extravagant splash pad area that serves as the perfect perch in which to relax, play with the kids or pets, or simply enjoy the view around you. The VOGUE is your statement for not being second-best and enjoying what the world has to offer you and your family.

| Length | Width  | Shallow Depth | Deep Depth |
|--------|--------|---------------|------------|
| 30′ 0″ | 15′ 5″ | 4′ 0″         | 5′ 10″     |

Splash Pad Water Depth is approximately 19"

The VOGUE is available in three lengths (40, 35 and 30 feet) with a shared width of 15′ 5″. It offers an end-to-end swimming channel even with its dramatic splash pad / stage. It also features a deep end step out seat and bench for easier exit or a moment of rest. It has a gentle slope (under 7%) that allows for a versatile swimming experience.

The VOGUE is all about making statements and it starts with the splash pad – or as we like to call it, your stage. The platform is 8 feet 10 inches in width at the base of the pool. It extends 10 feet 6 inches in length making it one of the boldest design statements you will find in a swimming pool. It allows you to enjoy the comforts of the sun and the water for a dream come true.