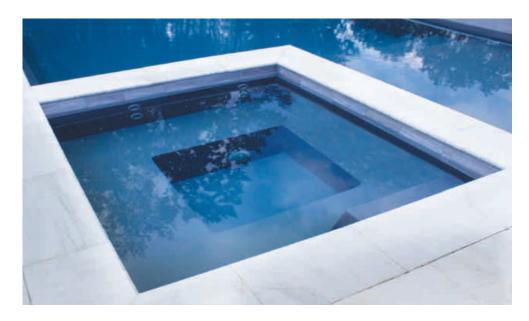

## THE ORACLE SPA™

AVAILABLE IN ALL AVIVA BOUTIQUE COLORS

- + Experience less stress, improved circulation, better sleep, and fewer symptoms of arthritis and back pain
- + Pressure from strategicially placed jets help to rejuvenate the healing powers of warm water
- + Open seating format allows flexibility in use
- + Available in any color within the Aviva Pools™ color range, so you can easily match your pool and spa combination
- + Square design makes it a perfect compliment to any Aviva Pools™ model, or can be used as a stand alone spa with multiple jets

| Spa       | Length | Width  | Deep  |
|-----------|--------|--------|-------|
| Square    | 6′ 10″ | 6′ 10″ | 3′ 0″ |
| Spillover | 6′ 10″ | 6′ 10″ | 3′ 0″ |

\*Spillover option available upon request