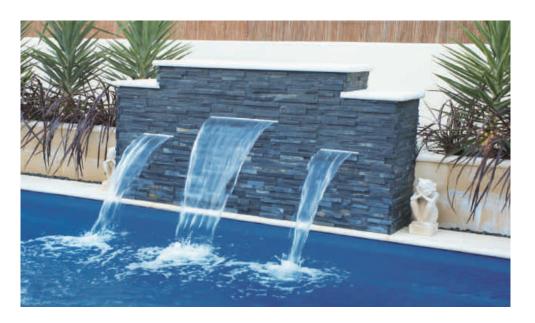

### THE W8 / W4 WATER WALL

A STUNNING WATER FEATURE AVAILABLE IN TWO WIDTHS

Expand your horizon with either a 4 foot long waterfall or an 8 foot long edition. Customize with additional blades to create a more vibrant waterfall effect. Arrives ready for cladding and tiling.

Also available with color changing

Also available with color changing LED features.

Width Height Deep
W8 7'10" 2'0" 2'0"
W4 3'11" 2'0" 2'0"

<sup>\*</sup>Measurements referenced herein are approximate and may vary due to enhancements in the manufacturing process made after publication. Measurements are from widest point on each side of outside edges and are provided as a guide. Please consult your Aviva Pools® dealer for more detailed and most current information. Some measurements rounded.