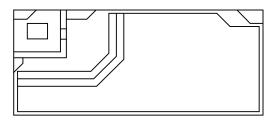

# THE VOGUE"

DREAMCATCHER PORTFOLIC

The VOGUE Collection was designed for those who enjoy standing out in the crowd and being bold. While the pool design itself is a classic rectangular shape, the entry area features an extravagant splash pad area that serves as the perfect perch in which to relax, play with the kids or pets, or simply enjoy the view around you. The VOGUE is your statement for not being second-best and enjoying what the world has to offer you and your family.

| Length | Width  | Shallow Depth | Deep Depth |
|--------|--------|---------------|------------|
| 30′ 0″ | 15′ 5″ | 4′ 0″         | 5′ 10″     |

Splash Pad Water Depth is approximately 19"

The VOGUE is available in three lengths (40, 35 and 30 feet) with a shared width of 15′ 5″. It offers an end-to-end swimming channel even with its dramatic splash pad / stage. It also features a deep end step out seat and bench for easier exit or a moment of rest. It has a gentle slope (under 7%) that allows for a versatile swimming experience.

The VOGUE is all about making statements and it starts with the splash pad – or as we like to call it, your stage. The platform is 8 feet 10 inches in width at the base of the pool. It extends 10 feet 6 inches in length making it one of the boldest design statements you will find in a swimming pool. It allows you to enjoy the comforts of the sun and the water for a dream come true.